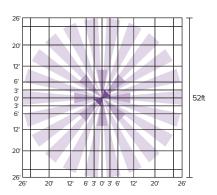

Sensitivity Adjustment: 20% / 50% / 75% / 100%

Dimming Control Output: 0-10V Max. 25mA sinking current

Detection Radius/angle: 26.2ft@50ft Height/360°

Detection Area (square footage): 2155ft<sup>2</sup>@50ft Height/360°

# Coverage:

Side View Coverage

**Top View Coverage** 