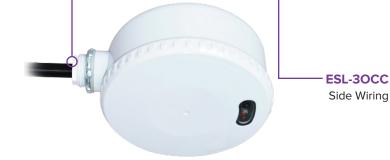

# **Catalog Data:**

| ITEM#       | COLOR | DESCRIPTION                                                 |
|-------------|-------|-------------------------------------------------------------|
| ESL-3OCC    | WHITE | IP65 Microwave High Bay Sensor, 0-10v Dimmable, Side Wiring |
| ESL-3OCCB   | WHITE | IP65 Microwave High Bay Sensor, 0-10v Dimmable, Top Wiring  |
| ESL-REM-100 | BLACK | Remote control for 2OCC, 3OCC, 4OCC, 5OCC and 8OCC          |