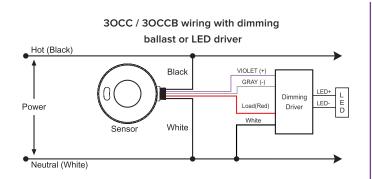

N                                                 |
|-------------|-------|-------------------------------------------------------------|
| ESL-3OCC    | WHITE | IP65 Microwave High Bay Sensor, 0-10v Dimmable, Side Wiring |
| ESL-3OCCB   | WHITE | IP65 Microwave High Bay Sensor, 0-10v Dimmable, Top Wiring  |
| ESL-REM-100 | BLACK | Remote control for 2OCC, 3OCC, 4OCC, 5OCC and 8OCC          |



Installation Guide PAGE 2 OF 2

# **Remote Control Programming:**

The ESL-REM-100 (Sold Separately) can be use to program the 3OCC/B remotely. With a range of 50ft this allows for the flexibility to re-program for any reason, at any time. Please see REM-100 spec sheet and/or instruction guide for more detailed information.



# Coverage:



Side View Coverage



**Top View Coverage** 

# Wiring:





www.eslvision.com