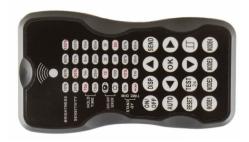

#### ESL-REM-100\*

\*ESL-REM-100 Sold Seperately

# **Remote Control Programming:**

The ESL-REM-100 (Sold Separately) can be use to program the 3OCC/B remotely. With a range of 50ft this allows for the flexibility to re-program for any reason, at any time. Please see REM-100 spec sheet and/or instruction guide for more detailed information.