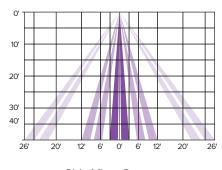

Sensitivity Adjustment: 20% / 50% / 75% / 100%

Dimming Control Output: 0-10V Max. 25mA sinking current

Detection Radius/angle: 26.2ft@50ft Height/360°

Detection Area (square footage): 2155ft<sup>2</sup>@50ft Height/360°

# Coverage:

Side View Coverage

**Top View Coverage** 