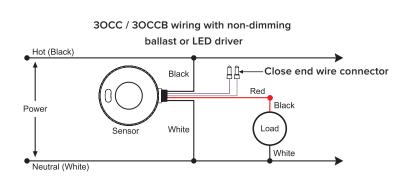

|
|-------------|-------|-------------------------------------------------------------|
| ESL-3OCC    | WHITE | IP65 Microwave High Bay Sensor, 0-10v Dimmable, Side Wiring |
| ESL-3OCCB   | WHITE | IP65 Microwave High Bay Sensor, 0-10v Dimmable, Top Wiring  |
| ESL-REM-100 | BLACK | Remote control for 2OCC, 3OCC, 4OCC, 5OCC and 8OCC          |



Installation Guide PAGE 2 OF 2

# **Remote Control Programming:**

The ESL-REM-100 (Sold Separately) can be use to program the 3OCC/B remotely. With a range of 50ft this allows for the flexibility to re-program for any reason, at any time. Please see REM-100 spec sheet and/or instruction guide for more detailed information.



# Coverage:



Side View Coverage



**Top View Coverage** 

# Wiring:





www.eslvision.com