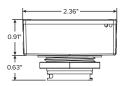

Temperature:  $-40^{\circ}F \sim 158^{\circ}F (-40^{\circ}C \sim 70^{\circ}C)$ Dimensions(LxWxH):  $2.36^{\circ} \times 2.36^{\circ} \times 1.54^{\circ}$ 

#### **Dimensions:**