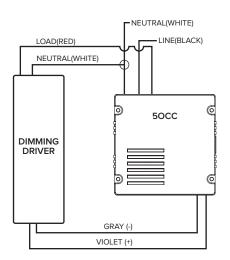

: Max 95% RH

Temperature:  $-40^{\circ}F \sim 158^{\circ}F (-40^{\circ}C \sim 70^{\circ}C)$ Dimensions(LxWxH):  $2.36^{\circ} \times 2.36^{\circ} \times 1.54^{\circ}$ 

## **ESL-REM-101\***

\*ESL-REM-101 Sold Seperately



#### **Catalog Data:**

| ITEM#                   | COLOR          | DESCRIPTION                                                                                     |
|-------------------------|----------------|-------------------------------------------------------------------------------------------------|
| ESL-50CC<br>ESL-REM-101 | WHITE<br>BLACK | Occupancy Sensor - 0-10V Dimming, 8'-50' Mounting Height Remote Control for 2OCC, 4OCC and 5OCC |

www.eslvision.com



#### **Dimensions:**













#### Coverage:





# Wiring:

# Installtion with Dimming Driver



# Installtion with Non-Dimming Driver