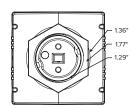

Temperature:  $-40^{\circ}F \sim 158^{\circ}F (-40^{\circ}C \sim 70^{\circ}C)$ Dimensions(LxWxH):  $2.36^{\circ} \times 2.36^{\circ} \times 1.54^{\circ}$ 

#### **Dimensions:**