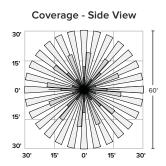

#### Coverage:

HF System: 5.8Ghz CW

Dimming Control Output: 0-10V Max. 25mA sinking current

Detection Radius/Angle: Max meters/360°

Mounting Height: 50ft Max

Remote Range: 50ft (15m) indoor, no backlight

Humidity: Max 95% RH