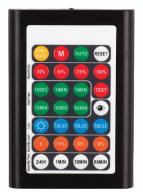

## **ESL-REM-101\***

\*ESL-REM-101 Sold Seperately

#### **Catalog Data:**

| ITEM#                   | COLOR          | DESCRIPTION                                                                                     |
|-------------------------|----------------|-------------------------------------------------------------------------------------------------|
| ESL-50CC<br>ESL-REM-101 | WHITE<br>BLACK | Occupancy Sensor - 0-10V Dimming, 8'-50' Mounting Height Remote Control for 2OCC, 4OCC and 5OCC |