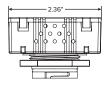

ng Height: 50ft Max

Remote Range: 50ft (15m) indoor, no backlight

Humidity: Max 95% RH

Temperature:  $-40^{\circ}F \sim 158^{\circ}F (-40^{\circ}C \sim 70^{\circ}C)$ Dimensions(LxWxH):  $2.36^{\circ} \times 2.36^{\circ} \times 1.54^{\circ}$ 

## **ESL-REM-101\***

\*ESL-REM-101 Sold Seperately



#### **Catalog Data:**

| ITEM#                   | COLOR          | DESCRIPTION                                                                                     |
|-------------------------|----------------|-------------------------------------------------------------------------------------------------|
| ESL-50CC<br>ESL-REM-101 | WHITE<br>BLACK | Occupancy Sensor - 0-10V Dimming, 8'-50' Mounting Height Remote Control for 2OCC, 4OCC and 5OCC |

www.eslvision.com



#### **Dimensions:**













#### Coverage:





# Wiring:

# Installtion with Dimming Driver



# Installtion with Non-Dimming Driver