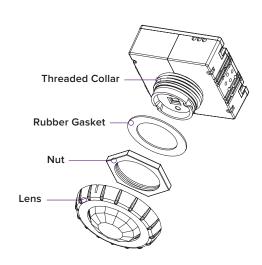

t: 50ft Max

Remote Range: 50ft (15m) indoor, no backlight

Humidity: Max 95% RH

Temperature:  $-40^{\circ}F \sim 158^{\circ}F (-40^{\circ}C \sim 70^{\circ}C)$ Dimensions(LxWxH):  $2.36^{\circ} \times 2.36^{\circ} \times 1.54^{\circ}$ 

## **ESL-REM-101\***

\*ESL-REM-101 Sold Seperately



#### **Catalog Data:**

| ITEM#                   | COLOR          | DESCRIPTION                                                                                     |
|-------------------------|----------------|-------------------------------------------------------------------------------------------------|
| ESL-50CC<br>ESL-REM-101 | WHITE<br>BLACK | Occupancy Sensor - 0-10V Dimming, 8'-50' Mounting Height Remote Control for 2OCC, 4OCC and 5OCC |

www.eslvision.com



#### **Dimensions:**













#### Coverage:





# Wiring:

# Installtion with Dimming Driver



# Installtion with Non-Dimming Driver