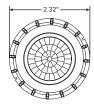

HF System: 5.8Ghz CW

Dimming Control Output: 0-10V Max. 25mA sinking current

Detection Radius/Angle: Max meters/360°

Mounting Height: 50ft Max

Remote Range: 50ft (15m) indoor, no backlight

Humidity: Max 95% RH

#### Coverage: