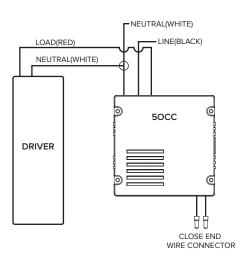

\sim 158^{\circ}F (-40^{\circ}C \sim 70^{\circ}C)$ Dimensions(LxWxH):  $2.36^{\circ} \times 2.36^{\circ} \times 1.54^{\circ}$ 

## **ESL-REM-101\***

\*ESL-REM-101 Sold Seperately



#### **Catalog Data:**

| ITEM#                   | COLOR          | DESCRIPTION                                                                                     |
|-------------------------|----------------|-------------------------------------------------------------------------------------------------|
| ESL-50CC<br>ESL-REM-101 | WHITE<br>BLACK | Occupancy Sensor - 0-10V Dimming, 8'-50' Mounting Height Remote Control for 2OCC, 4OCC and 5OCC |

www.eslvision.com



#### **Dimensions:**













#### Coverage:





# Wiring:

# Installtion with Dimming Driver



# Installtion with Non-Dimming Driver