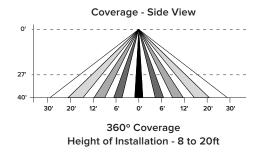

#### Coverage:

HF System: 5.8Ghz CW

Dimming Control Output: 0-10V Max. 25mA sinking current

Detection Radius/Angle: Max meters/360°

Mounting Height: 50ft Max

Remote Range: 50ft (15m) indoor, no backlight

Humidity: Max 95% RH