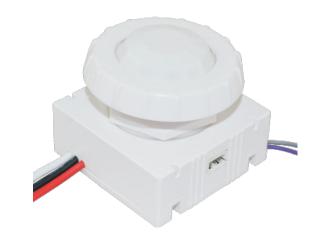

VISION 5OCC PAGE 1 OF 2

#### **Key Features & Benefits:**

- Field Programmable Using Handheld Remote
- Adjustable Dimming and Time Delay
- 0-10V Dimming Control
- IP66 Weather Resistant
- 40ft Occupancy Range



# Project: Date: Catalog #: Notes:



# CULUS





# **Technical Specifications:**

Power Supply: 120-277 VAC

Maximum Load: @  $-40^{\circ}F \sim 158^{\circ}F$  ( $-40^{\circ}C \sim 70^{\circ}C$ ) Resistive/Tungsten - 600W@120V

Ballast Electronic (LED) - 800/1200VA@120-277V

HF System: 5.8Ghz CW

Dimming Control Output: 0-10V Max. 25mA sinking current

Detection Radius/Angle: Max meters/360°

Mounting Height: 50ft Max

Remote Range: 50ft (15m) indoor, no backlight

Humidity: Max 95% RH

Temperature:  $-40^{\circ}F \sim 158^{\circ}F (-40^{\circ}C \sim 70^{\circ}C)$ Dimensions(LxWxH):  $2.36^{\circ} \times 2.36^{\circ} \times 1.54^{\circ}$ 

## **ESL-REM-101\***

\*ESL-REM-101 Sold Seperately



#### **Catalog Data:**

| ITEM#                   | COLOR          | DESCRIPTION