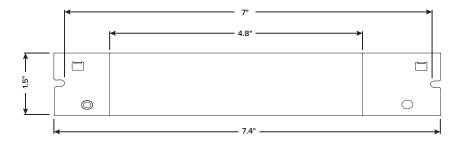

|                          |
|                 | Charging Current       | 250mA                      |                          |                          |
|                 | Power Factor           | ≥0.50                      |                          |                          |
| Environment     | Operating Temperature  | 32°F - 122°F<br>0°C - 50°C |                          |                          |
|                 | Case Tc                | Max. 158°F (70°C)          |                          |                          |
|                 | Weight                 | 0.73 lbs                   | 0.84 lbs                 | 1.2 lbs                  |



# **LED EMERGENCY** DRIVER

## **Technical Specifications**

PAGE 2 OF 3

### **Dimensions:**

### EMG-5DC:





### **Typical Wiring Diagram:**