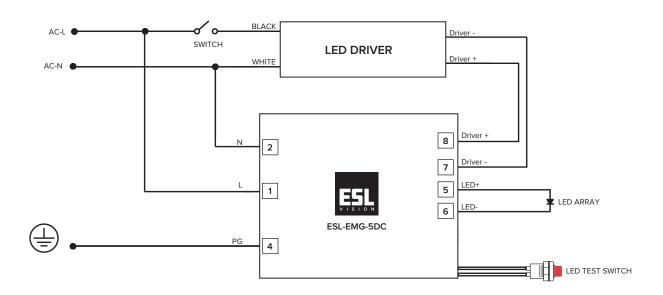

|
|                 | Charging Current       | 250mA                      |                          |                          |
|                 | Power Factor           | ≥0.50                      |                          |                          |
| Environment     | Operating Temperature  | 32°F - 122°F<br>0°C - 50°C |                          |                          |
|                 | Case Tc                | Max. 158°F (70°C)          |                          |                          |
|                 | Weight                 | 0.73 lbs                   | 0.84 lbs                 | 1.2 lbs                  |



# **LED EMERGENCY** DRIVER

## **Technical Specifications**

PAGE 2 OF 3

### **Dimensions:**

### EMG-5DC:





### **Typical Wiring Diagram:**