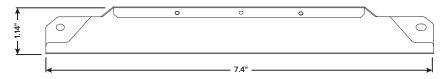

|                          |
|                 | Charging Current       | 250mA                      |                          |                          |
|                 | Power Factor           | ≥0.50                      |                          |                          |
| Environment     | Operating Temperature  | 32°F - 122°F<br>0°C - 50°C |                          |                          |
|                 | Case Tc                | Max. 158°F (70°C)          |                          |                          |
|                 | Weight                 | 0.73 lbs                   | 0.84 lbs                 | 1.2 lbs                  |



# **LED EMERGENCY** DRIVER

## **Technical Specifications**

PAGE 2 OF 3

### **Dimensions:**

### EMG-5DC:





### **Typical Wiring Diagram:**