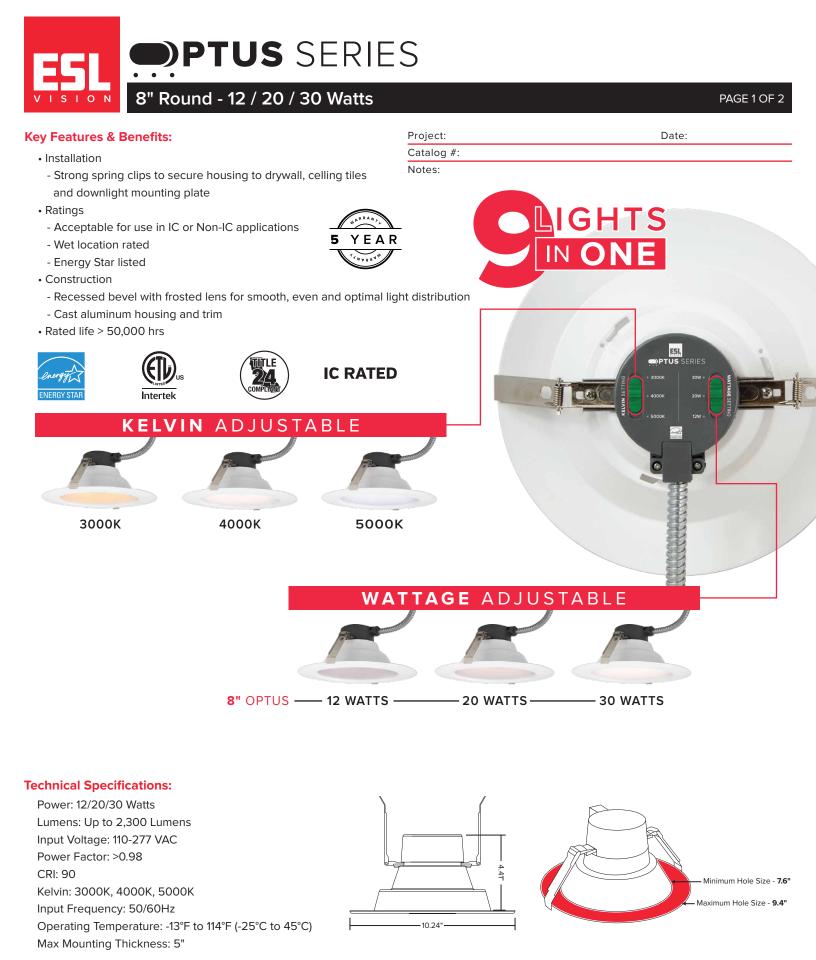

## **Catalog Data:**

SION

|                  |       |       | KELVIN |       |     |                          |
|------------------|-------|-------|--------|-------|-----|--------------------------|
| ITEM#            | WATTS | зооок | 4000K  | 5000K | CRI | ENERGY STAR<br>CERTIFIED |
|                  | 12W   | 900   | 1,000  | 1,050 | 90  | 1                        |
| ESL-OPT-8-xW-1yy | 20W   | 1,500 | 1,600  | 1,650 | 90  | 1                        |
|                  | 30W   | 2,100 | 2,250  | 2,300 | 90  | 1                        |
|                  |       |       |        |       |     |                          |

## **Ordering Guide:**

| ESL | - | ΟΡΤ                | - | 8            | - | xW                  | - | 1                  | уу               |
|-----|---|--------------------|---|--------------|---|---------------------|---|--------------------|------------------|
| ESL | ] | TYPE               |   | SIZE         |   | WATTS               |   | GENERATION         | KELVIN           |
|     | _ | OPT (Optus Series) |   | 8 (Round 8") |   | xW (12/20/30 Watts) |   | 1 (1st Generation) | уу (30К/40К/50К) |