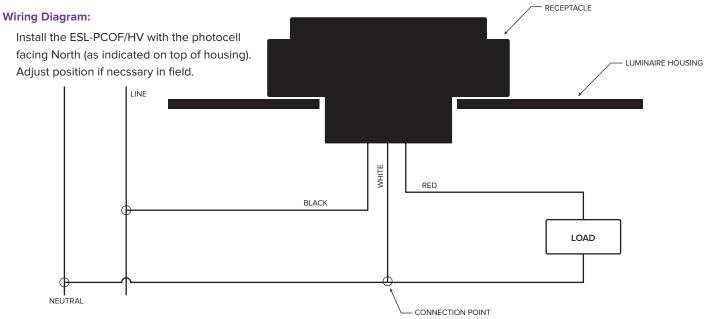

sistant
- Built-In Surge Protector
- 120-277 VAC, HV 347-530 VAC



## **Technical Specifications:**

Working Voltage: 120-277 VAC, HV - 347-530 VAC Rated Loading: 1000W Tungsten, 1800VA Ballast

Power Consumption:

- PCOF: 0.5W (10 Amp) - PCOFHV: 0.9W (20 Amp) On/Off Level: 16 Lux On / 24 Lux Off

Ambient Temperature: -40 ~ 158°F(-40 ~ 70°C)

Related Humidity: 99% Dimensions (ØxH):

> - PCOF: 3.3" x 2.6" - PCOFHV: 2.93" x 1.98"

Weight (lbs):

- PCOF: 0.24 lbs - PCOFHV: 0.28 lbs





| ITEM#                  | DESCRIPTION                                                            |  |
|------------------------|------------------------------------------------------------------------|--|
| ESL-PCOF<br>ESL-PCOFHV | rd on/off photocell - 120-277 VAC<br>rd on/off photocell - 347-530 VAC |  |