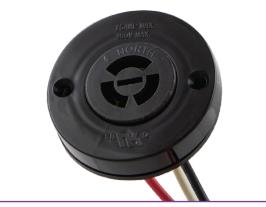

## Image: Standard On/Off Control Project: Date: • Standard On/Off Control Project: Date: • IP 65 Weather Resistant - Silicon Rubber Gasket Project: Date:

Working Voltage: 480 VAC Max Loading Capacity: 15 Amp Max Rated Frequency: 50/60Hz Ambient Temperature: -40 ~ 158°F(-40 ~ 70°C) Lead Gauge: AWG#14 Lead Length: 12" Dimensions (ØxH): 2.56" x 1.18" Weight (Ibs): 0.2 Ibs \*Comes factory installed on fixture

| ITEM#    | DESCRIPTION                                                |
|----------|------------------------------------------------------------|
| ESL-RPC3 | 3-Pin receptacles are used exclusively for on/off control. |