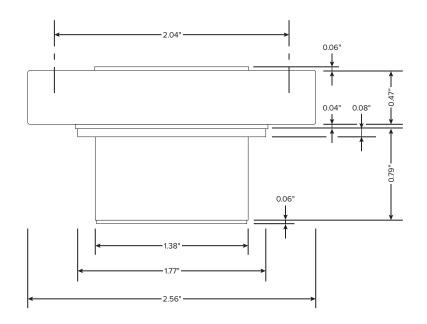

## Image: Standard On/Off Control Project: Date: • Standard On/Off Control Project: Date: • IP 65 Weather Resistant - Silicon Rubber Gasket Project: Date:

Working Voltage: 480 VAC Max Loading Capacity: 15 Amp Max Rated Frequency: 50/60Hz Ambient Temperature: -40 ~ 158°F(-40 ~ 70°C) Lead Gauge: AWG#14 Lead Length: 12" Dimensions (ØxH): 2.56" x 1.18" Weight (Ibs): 0.2 Ibs \*Comes factory installed on fixture