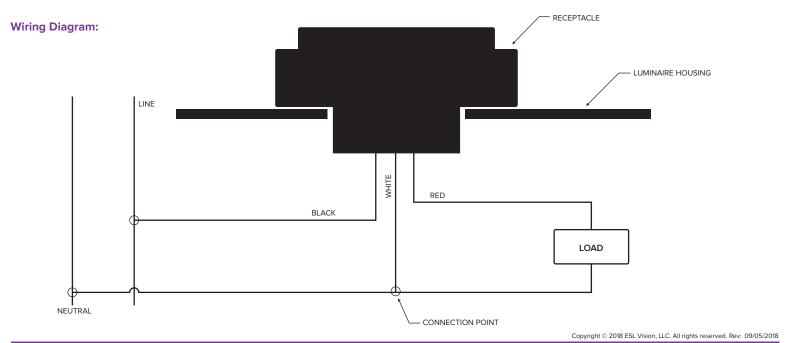

## Image: Standard On/Off Control Project: Date: • Standard On/Off Control Project: Date: • IP 65 Weather Resistant - Silicon Rubber Gasket Project: Date:

Working Voltage: 480 VAC Max Loading Capacity: 15 Amp Max Rated Frequency: 50/60Hz Ambient Temperature: -40 ~ 158°F(-40 ~ 70°C) Lead Gauge: AWG#14 Lead Length: 12" Dimensions (ØxH): 2.56" x 1.18" Weight (Ibs): 0.2 Ibs \*Comes factory installed on fixture







| ITEM#    | DESCRIPTION                                                |
|----------|------------------------------------------------------------|
| ESL-RPC3 | 3-Pin receptacles are used exclusively for on/off control. |





## TWIST-LOCK RECEPTACLE

**Technical Specifications** 

## Mounting:



PAGE 2 OF 2

www.eslvision.com