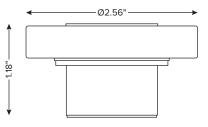

## Image: Standard On/Off Control Project: Date: • Standard On/Off Control Project: Date: • IP 65 Weather Resistant - Silicon Rubber Gasket Project: Date:

Working Voltage: 480 VAC Max Loading Capacity: 15 Amp Max Rated Frequency: 50/60Hz Ambient Temperature: -40 ~ 158°F(-40 ~ 70°C) Lead Gauge: AWG#14 Lead Length: 12" Dimensions (ØxH): 2.56" x 1.18" Weight (Ibs): 0.2 Ibs \*Comes factory installed on fixture