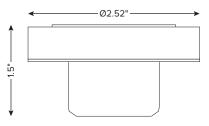

Dimensions (ØxH): 2.52" x 1.5"

\*Comes factory installed on fixture

**Technical Specifications:** 

Lead Gauge: AWG#14 Lead Length: 12"

Weight (lbs): 0.25 lbs

• IP 65 Weather Resistant - Silicon Rubber Gasket