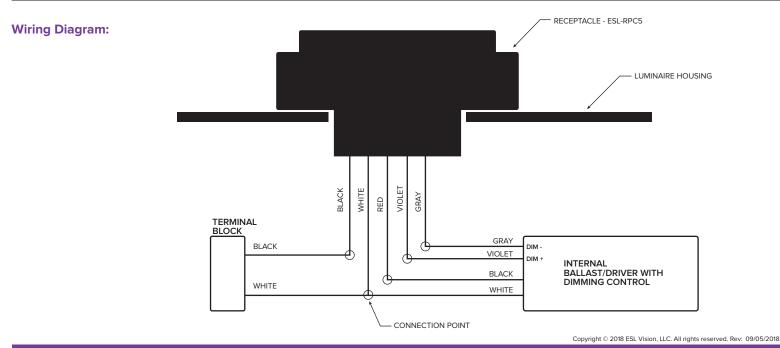

(ØxH): 2.52" x 1.5"

\*Comes factory installed on fixture

**Technical Specifications:** 

Lead Gauge: AWG#14 Lead Length: 12"

Weight (lbs): 0.25 lbs

• IP 65 Weather Resistant - Silicon Rubber Gasket

Ambient Temperature: -40 ~ 158°F(-40 ~ 70°C)

**R N** US E350222



| ITEM#    | DESCRIPTION                                                                                                                                                      |
|----------|------------------------------------------------------------------------------------------------------------------------------------------------------------------|
| ESL-RPC5 | 5-Pin receptacles offer on/off control, dimming via dusk-to-dawn photocell, and the ability to work with network controls such as Echelon, Daintree and EnOcean. |





## TWIST-LOCK RECEPTACLE

**Technical Specifications** 

## Mounting:



PAGE 2 OF 2

www.eslvision.com