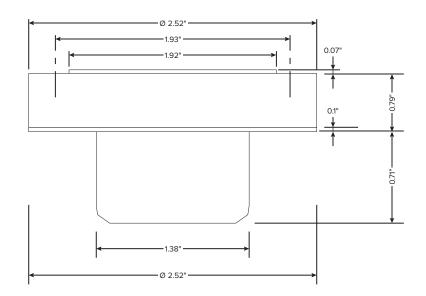

Dimensions (ØxH): 2.52" x 1.5"

\*Comes factory installed on fixture

**Technical Specifications:** 

Lead Gauge: AWG#14 Lead Length: 12"

Weight (lbs): 0.25 lbs

• IP 65 Weather Resistant - Silicon Rubber Gasket