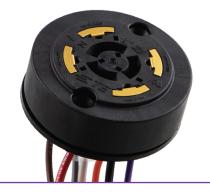

## TWIST-LOCK RECEPTACLE **RPC7 - Seven Pin Receptacle** N S Project: Date:

Catalog #:

Notes:

PAGE 1 OF 2

r **FL**<sup>®</sup> US E350222

| ITEM#    | DESCRIPTION                                                                                                                                                                   |
|----------|-------------------------------------------------------------------------------------------------------------------------------------------------------------------------------|
| ESL-RPC7 | 7-Pin receptacles also offer on/off control, dimming via dusk to dawn, network control integration, and adds an extra set of pins to "future proof" your Area Light purchase. |