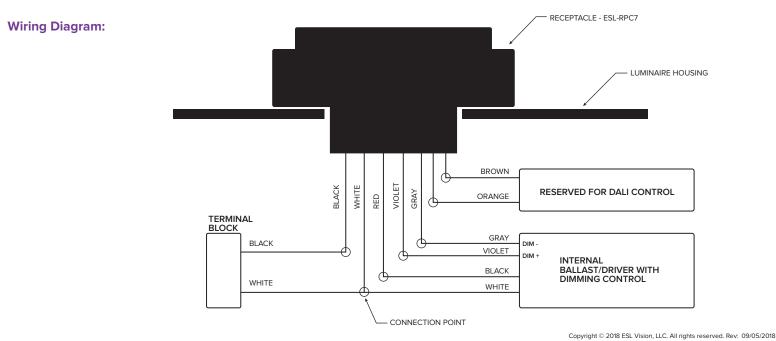

## **Key Features & Benefits:**

- Standard On/Off Control
- Two Leads for 0-10V Dimming
- Two Leads for Future Proofing
- IP 65 Weather Resistant Silicon Rubber Gasket

### Mounting:

PAGE 2 OF 2

www.eslvision.com