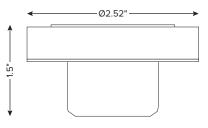

#### **Technical Specifications:**

Working Voltage: 480 VAC Max Load Capacity: 15 Amp Max Rated Frequency: 50/60Hz Ambient Temperature: -40 ~ 158°F(-40 ~ 70°C) Lead Gauge: AWG#14 Lead Length: 12" Dimensions (ØxH): 2.52" x 1.5" Weight (lbs): 0.26 lbs \*Comes factory installed on fixture