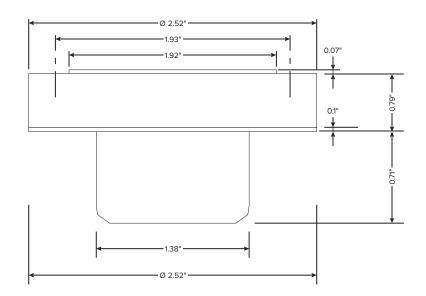

#### **Technical Specifications:**

Working Voltage: 480 VAC Max Load Capacity: 15 Amp Max Rated Frequency: 50/60Hz Ambient Temperature: -40 ~ 158°F(-40 ~ 70°C) Lead Gauge: AWG#14 Lead Length: 12" Dimensions (ØxH): 2.52" x 1.5" Weight (lbs): 0.26 lbs \*Comes factory installed on fixture