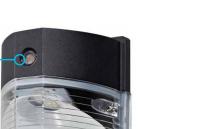

## **Key Features & Benefits:**

- Built-in 120V Photocell
- Mounting Options:
- (1) 1/2" Threaded knockout on bottom
- j-Box Mount Location on Back
- Suitable for Wet Locations
- 10 Year Limited Warranty

#### Optical:

- Precision Engineered Optical Lens
- Consistent Uniformity
- Impact Resistant
- UV Proection

#### Construction:

- Die Cast Housing
- High Performance Heat Sink
- Weathertight LED Driver Housing
- Contious Gasket Seal
- Low Profile Light Weight Design
- Housing is Completely Sealed and is Suitable for Hose Down Applications.