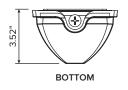

## **Key Features & Benefits:**

- Built-in 120V Photocell
- Mounting Options:
- (1) 1/2" Threaded knockout on bottom
- j-Box Mount Location on Back
- Suitable for Wet Locations
- 10 Year Limited Warranty