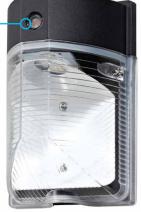

## **Key Features & Benefits:**

- Built-in 120V Photocell
- Mounting Options:
- (1) 1/2" Threaded knockout on bottom
- j-Box Mount Location on Back
- Suitable for Wet Locations
- 10 Year Limited Warranty

#### Optical:

- Precision Engineered Optical Lens
- Consistent Uniformity
- Impact Resistant
- UV Proection

#### Construction:

- Die Cast Housing
- High Performance Heat Sink
- Weathertight LED Driver Housing
- Contious Gasket Seal
- Low Profile Light Weight Design
- Housing is Completely Sealed and is Suitable for Hose Down Applications.