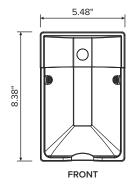

#### Construction:

- Die Cast Housing
- High Performance Heat Sink
- Weathertight LED Driver Housing
- Contious Gasket Seal
- Low Profile Light Weight Design
- Housing is Completely Sealed and is Suitable for Hose Down Applications.