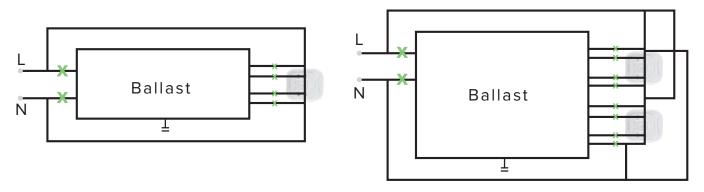

## **Working with Ballast**

STEP 4: If lamp fails to operate (no light output, flickering, or low light output) after restoring power back to the fixture it is recommended to follow below wiring diagram to bypass the ballast and run direct voltage to sockets.