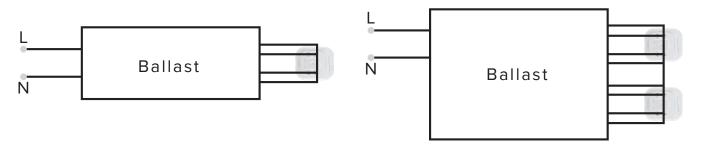

## **Working without Ballast**

## **Working with Ballast**

STEP 4: If lamp fails to operate (no light output, flickering, or low light output) after restoring power back to the fixture it is recommended to follow below wiring diagram to bypass the ballast and run direct voltage to sockets.