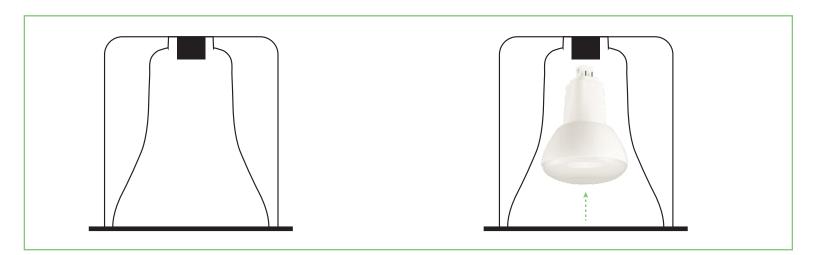

## VPL Lamp Installation Guide - 8 and 14 Watt



## **SAFETY PRECAUTIONS:**

- 1. TURN OFF ELECTRICAL POWER BEFORE STARTING INSTALLATION OF LAMPS.
- 2. THIS PRODUCT MUST BE INSTALLED IN ACCORDANCE WITH THE APPLICABLE INSTALLATION CODE BY A PERSON FAMILIAR WITH THE CONSTRUCTION AND OPERATION OF THE PRODUCT AND THE HAZARDS INVOLVED.



**STEP 3:** Install the ESL Vision PL lamp into existing socket.

## **Working without Ballast**



## **Working with Ballast**



STEP 4: If lamp fails to operate (no light output, flickering, or low light output) after restoring power back to the fixture it is recommended to follow below wiring diagram to bypass the ballast and run direct voltage to sockets.