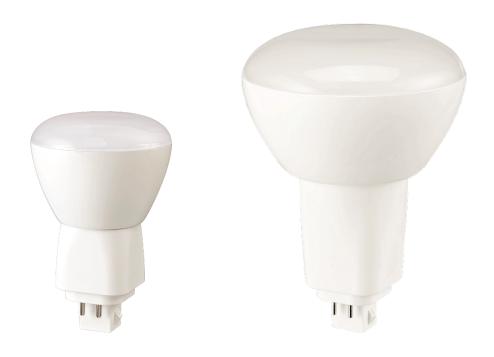

## VPL Lamp Installation Guide - 8 and 14 Watt



## **SAFETY PRECAUTIONS:**

- 1. TURN OFF ELECTRICAL POWER BEFORE STARTING INSTALLATION OF LAMPS.
- 2. THIS PRODUCT MUST BE INSTALLED IN ACCORDANCE WITH THE APPLICABLE INSTALLATION CODE BY A PERSON FAMILIAR WITH THE CONSTRUCTION AND OPERATION OF THE PRODUCT AND THE HAZARDS INVOLVED.



**STEP 3:** Install the ESL Vision PL lamp into existing socket.

## **Working without Ballast**



## **Working with Ballast**



STEP 4: If lamp fails to operate (no light output, flickering, or low light output) after restoring power back to the fixture it is recommended to follow below wiring diagram to bypass the ballast and run direct voltage to sockets.