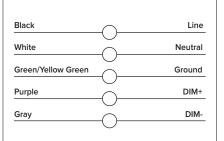

### Junction box Mounting

- 1. Loosen screws and remove the front lens set carefully from the back plate.
- 2. Drill appropriate knockouts (B) for wiring, the fixture supports standard 3 1/4" and 4"Junction box.
- 3. Attach the back plate on the wall, use the supplied gaskets for a weather tight seal.
- 4. Finish wiring (Black for Line, White for Neutral and Green/Yellow Green for Ground).
- 5. Replace the lens set on the hinges, make connections and close the lens set then tighten the screws.

## Conduit Mounting

- 1. Loosen screws and remove the front lens set carefully from the back plate.
- 2. Remove 1/2" plug from where you intend to feed conduit .
- 3. Drilling out the holes (C) to secure it on the wall with choosing proper screws.
- 4. Finish wiring (Black for Line, White for Neutral and Green/Yellow Green for Ground).
- 5. Replace the lens set on the hinges, make connections and close the lens set then tighten the screws.

#### Wiring Diagram

For 0-10V dimming version, please check wiring diagram below.

Catalog # ESL-WP-90-135-INSTALL-2018-V4 ESL Vision, LLC 2018