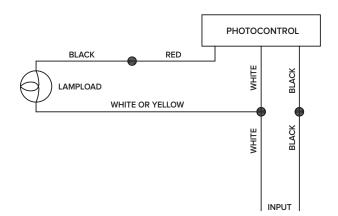

## **Photocell Installation**

1. Install photocell and wire as per diagram.

2. Use photocell rated for your supply voltage.