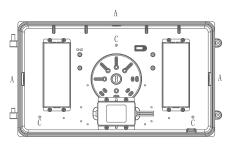

### Junction box Mounting

- 1. Loosen screws and remove the front lens set carefully from the back plate.
- 2. Drill appropriate knockouts (B) for wiring, the fixture supports standard 3 1/4" and 4"Junction box.
- 3. Attach the back plate on the wall, use the supplied gaskets for a weather tight seal.
- 4. Finish wiring (Black for Line, White for Neutral and Green/Yellow Green for Ground).
- 5. Replace the lens set on the hinges, make connections and close the lens set then tighten the screws.

- A 1/2" NPS tapped holes
- (surface conduit or photo control) B - 1/2" dia. knockout
- 2 5/16" dia. screw holes

## Conduit Mounting

- 1. Loosen screws and remove the front lens set carefully from the back plate.
- 2. Remove 1/2" plug from where you intend to feed conduit .
- 3. Drilling out the holes (C) to secure it on the wall with choosing proper screws.
- 4. Finish wiring (Black for Line, White for Neutral and Green/Yellow Green for Ground).
- 5. Replace the lens set on the hinges, make connections and close the lens set then tighten the screws.