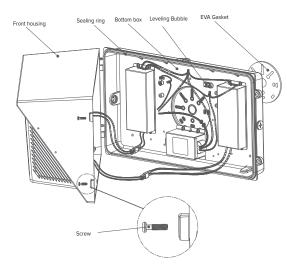

### Junction box Mounting

- 1. Loosen screws and remove the front lens set carefully from the back plate.
- 2. Drill appropriate knockouts (B) for wiring, the fixture supports standard 3 1/4" and 4"Junction box.
- 3. Attach the back plate on the wall, use the supplied gaskets for a weather tight seal.
- 4. Finish wiring (Black for Line, White for Neutral and Green/Yellow Green for Ground).
- 5. Replace the lens set on the hinges, make connections and close the lens set then tighten the screws.

## Conduit Mounting

- 1. Loosen screws and remove the front lens set carefully from the back plate.
- 2. Remove 1/2" plug from where you intend to feed conduit .
- 3. Drilling out the holes (C) to secure it on the wall with choosing proper screws.
- 4. Finish wiring (Black for Line, White for Neutral and Green/Yellow Green for Ground).
- 5. Replace the lens set on the hinges, make connections and close the lens set then tighten the screws.