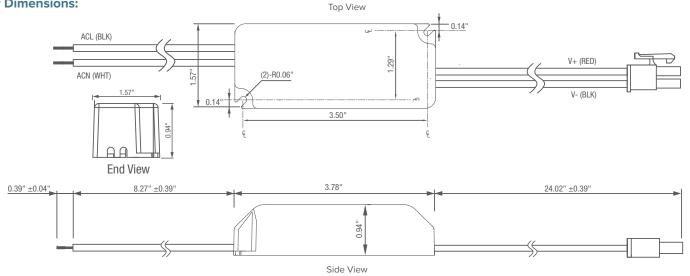

#### **Driver Dimensions:**

Example Part Number: ESL-DQC1-10W-1L

Copyright © 2017 ESL Vision, LLC. All rights reserved. Rev: 09.13.17