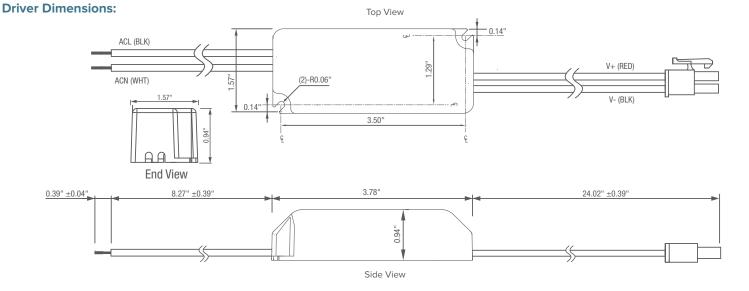

#### **Technical Specifications:**

#### Input

Input Voltage: 120 VAC Power Factor: 0.98 / 120 VAC, 0.90 / 277 VAC Total Harmonic Distortion: 20% Frequency Range: 47~63 Hz Efficiency: 87% AC Current: .083 A / 120 VAC, .036 A / 277 VAC

#### Output

DC Voltage: 36 VDC Rated Current: 240 mA Rated Power: 10W Voltage Range: 35 - 75 VDC Line Regulation: 3% Load Regulation: 2%

c **Ru**s

#### Environment

( (

Working Temperature: -20 ~ 50°C Max Case Temperature: 86°C Working Humidity: 20 -70% RH

0