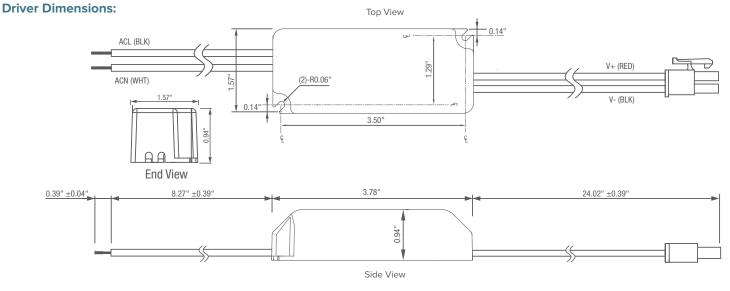

ion
- Protections: Short Circuit / Over Voltage / Over Temperature
- Suitable for Dry / Damp Locations
- Easy Installation with ESL Vision Quick Connect Series
- 7 Year Warranty



#### **Technical Specifications:**

#### Input

Input Voltage: 100 - 277 VAC Power Factor: 0.98 / 120 VAC, 0.90 / 277 VAC Total Harmonic Distortion: 20% Frequency Range: 47~63Hz Efficiency: 88% AC Current: .108 A / 120 VAC, .046 A / 277 VAC

## E4747

Output

DC Voltage: 36 VDC

Rated Power: 13W

Line Regulation: 3%

Load Regulation: 2%

Rated Current: 320 mA

Voltage Range: 28-42 VDC

us

**Project:** 

Notes:

Catalog #:

#### Environment

E

A DECEMBER OF THE COLOR

Working Temperature: -20 ~ 50°C Max Case Temperature: 65°C Working Humidity: 20 -70% RH

θ

Date:

AC Current: 108 A / 120 VAC, .046 A / 277 V.



#### Example Part Number: ESL-DQC1-13W-1L



Copyright © 2017 ESL Vision, LLC. All rights reserved. Rev: 09.13.17