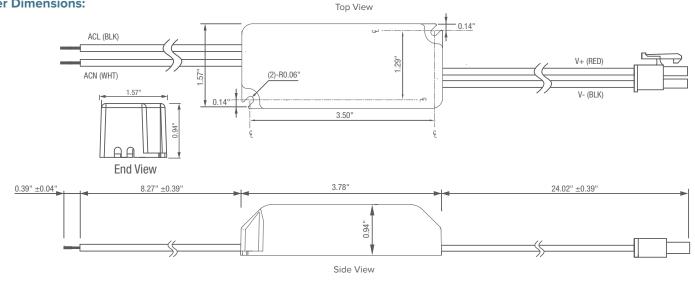

# Environment

us

E

Working Temperature: -20 <sup>~</sup> 50°C Max Case Temperature: 65°C Working Humidity: 20 -70% RH

Driver Dimensions: