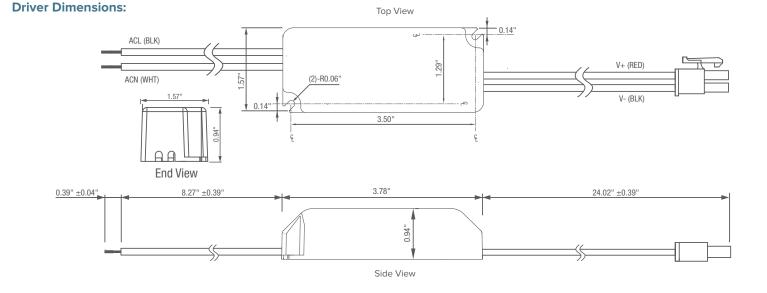

#### **Technical Specifications:**

#### Input

Input Voltage: 120 VAC Power Factor: 0.98 / 120 VAC, 0.90 / 277 VAC Total Harmonic Distortion: 20% Frequency Range: 47~63Hz Efficiency: 88% AC Current: .125 A / 125 VAC, .054 A / 277 VAC

#### Output

DC Voltage: 36 VDC Rated Current: 350 mA Rated Power: 15W Voltage Range: 28 - 42 VDC Line Regulation: 3% Load Regulation: 2%

#### \_

( (

**Environment** Working Temperature: -20 ~ 50°C Max Case Temperature: 65°C

0

Working Humidity: 20 -70% RH