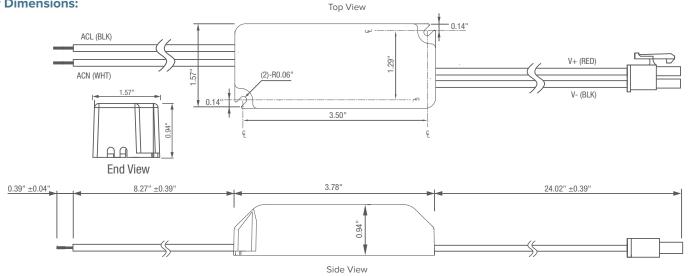

#### **Driver Dimensions:**

Example Part Number: ESL-DQC1-18W-1L

Copyright © 2017 ESL Vision, LLC. All rights reserved. Rev: 09.13.17