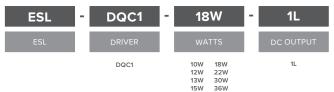

#### **Driver Dimensions:**

Example Part Number: ESL-DQC1-18W-1L

Copyright © 2017 ESL Vision, LLC. All rights reserved. Rev: 09.13.17