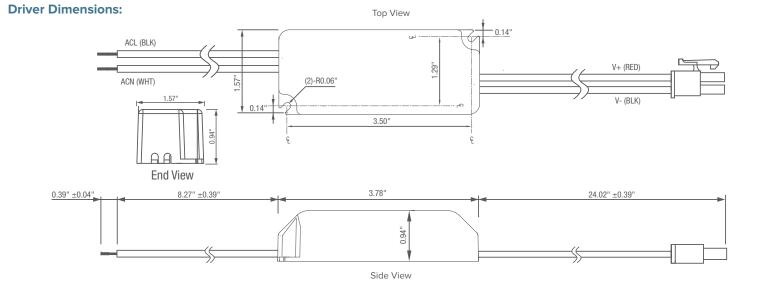

atures & Benefits:

- Universal AC Input / Full Range (up to 305 VAC)
- Built-in Active PFC Function
- Protections: Short Circuit / Over Voltage / Over Temperature
- Suitable for Dry / Damp Locations
- Easy Installation with ESL Vision Quick Connect Series
- 120 VAC Triac Compatible
- 7 Year Warranty



#### **Technical Specifications:**

#### Input

Input Voltage: 120 VAC Power Factor: 0.98 / 120 VAC, 0.90 / 277 VAC Total Harmonic Distortion: 20% Frequency Range: 47~63 Hz Efficiency: 87% AC Current: .150 A / 120 VAC, .065 A / 277 VAC

#### Output

DC Voltage: 36 VDC Rated Current: 435 mA Rated Power: 18W Voltage Range: 32 - 48 VDC Line Regulation: 3% Load Regulation: 2%

#### \_

( (

Environment

Working Temperature: -20 ~ 50°C Max Case Temperature: 81°C Working Humidity: 20 -70% RH

0



#### Example Part Number: ESL-DQC1-18W-1L-TD



Copyright © 2017 ESL Vision, LLC. All rights reserved. Rev: 06.28.17