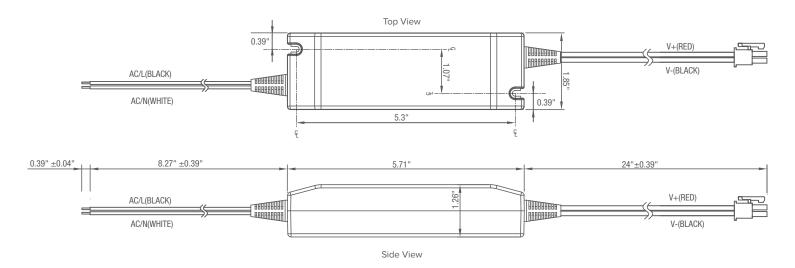

#### **Driver Dimensions:**

**Example Part Number: ESL-DQC1-30W-1L** 

Copyright © 2017 ESL Vision, LLC. All rights reserved. Rev: 09.13.17