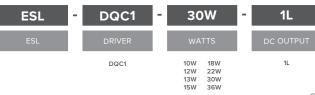

# **Driver Dimensions:**

Example Part Number: ESL-DQC1-36W-1L

Copyright © 2017 ESL Vision, LLC. All rights reserved. Rev: 09.13.17