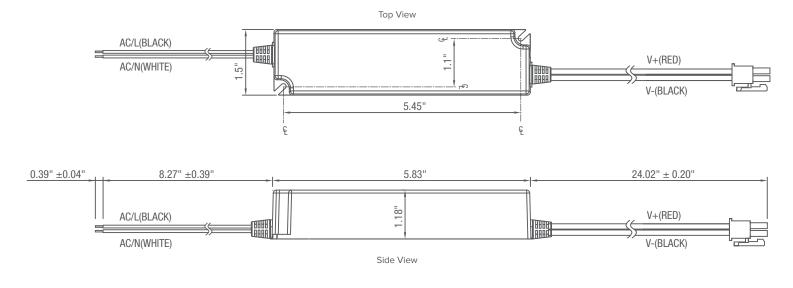

# **Driver Dimensions:**

Example Part Number: ESL-DQC1-36W-1L

Copyright © 2017 ESL Vision, LLC. All rights reserved. Rev: 09.13.17