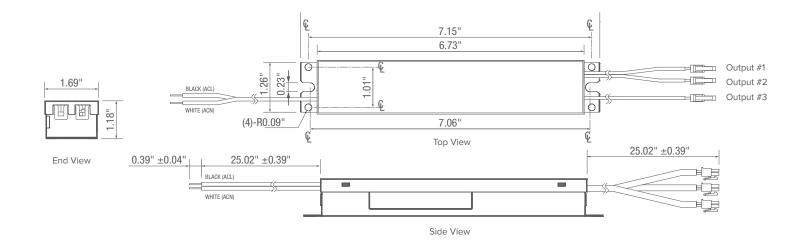

Active PFC Function
- Protections: Short Circuit / Over Voltage / Over Temperature
- Suitable for Dry / Damp Locations
- Easy Installation with ESL Vision Quick Connect Series
- Potted for Better Cooling and Vibration Resistance
- 7 Year Warranty



#### **Technical Specifications:**

**Driver Dimensions:** 

#### Input

Input Voltage: 100 - 277 VAC Power Factor: 0.99 / 120 VAC, 0.95 / 277 VAC Total Harmonic Distortion: 15% Frequency Range: 47~63 Hz Efficiency: 90% AC Current: .25A / 120 VAC, .108A / 277 VAC

### Output

DC Voltage: 108 VDC Rated Current: 240 mA Rated Power: 10W x 3 (Total 30W) Voltage Range: 70 - 115 VDC Line Regulation: 3% Load Regulation: 2%

**Project:** 



US

#### Environment

Working Temperature: -20 ~ 50°C Max Case Temperature: 84°C Working Humidity: 20 -90% RH



#### Example Part Number: ESL-DQC3-10W-3L



Copyright © 2017 ESL Vision, LLC. All rights reserved. Rev: 09.13.17