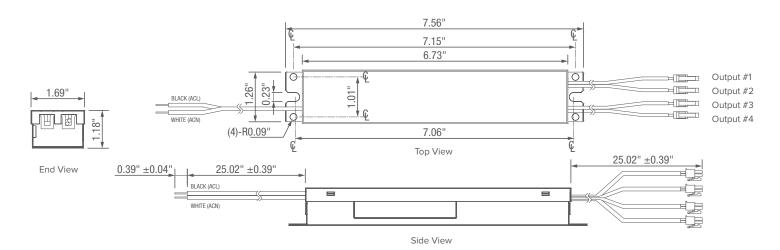

Active PFC Function
- Protections: Short Circuit / Over Voltage / Over Temperature
- Suitable for Dry / Damp Locations
- Easy Installation with ESL Vision Quick Connect Series
- Potted for Better Cooling and Vibration Resistance
- 7 Year Warranty















# **Technical Specifications:**

#### Input

Input Voltage: 100 - 277 VAC

Power Factor: 0.99 / 120 VAC, 0.95 / 277 VAC

Total Harmonic Distortion: 15% Frequency Range: 47~63 Hz

Efficiency: 90%

AC Current: .43A / 120 VAC, .19A / 277 VAC

#### Output

DC Voltage: 144 VDC Rated Current: 240 mA

Rated Power: 13W x 4 (Total 52W)

Voltage Range: 80 - 152 VDC

Line Regulation: 3% Load Regulation: 2%

### **Environment**

Working Temperature: -20 ~ 50°C Max Case Temperature: 84°C Working Humidity: 20 -90% RH

## **Driver Dimensions:**



Example Part Number: ESL-DQC3-13W-4L