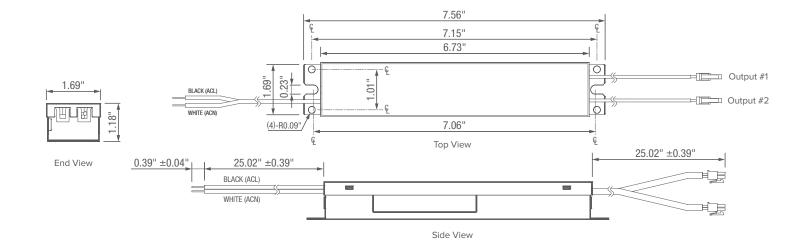

ections: Short Circuit / Over Voltage / Over Temperature
- Suitable for Dry / Damp Locations
- Easy Installation with ESL Vision Quick Connect Series
- Potted for Better Cooling and Vibration Resistance
- 7 Year Warranty



#### **Technical Specifications:**

**Driver Dimensions:** 

#### Input

Input Voltage: 100 - 277 VAC Power Factor: 0.99 / 120 VAC, 0.93 / 277 VAC Total Harmonic Distortion: 15% Frequency Range: 47~63 Hz Efficiency: 88% AC Current: .317A / 120 VAC, .13A / 277 VAC

### Output

DC Voltage: 72 VDC Rated Current: 440 mA Rated Power: 18W x 2 (Total 36W) Voltage Range: 35 - 75 VDC Line Regulation: 3% Load Regulation: 2%

**Project:** 

Notes:

Catalog #:

#### Environment

CE

us

AL CE

Working Temperature: -20 ~ 50°C Max Case Temperature: 84°C Working Humidity: 20 -90% RH



#### Example Part Number: ESL-DQC3-18W-2L



Copyright © 2017 ESL Vision, LLC. All rights reserved. Rev: 09.13.17