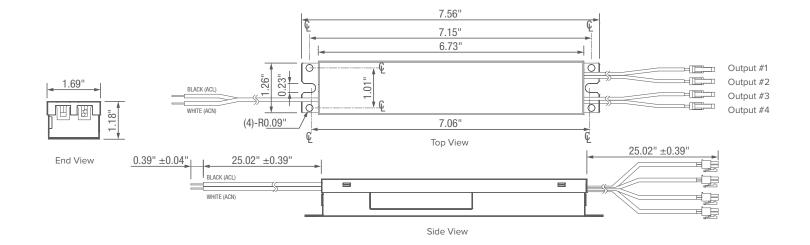

tion
- Protections: Short Circuit / Over Voltage / Over Temperature
- Suitable for Dry / Damp Locations
- Easy Installation with ESL Vision Quick Connect Series
- Potted for Better Cooling and Vibration Resistance
- 7 Year Warranty



#### **Technical Specifications:**

**Driver Dimensions:** 

#### Input

Input Voltage: 100 - 277 VAC Power Factor: 0.99 / 120 VAC, 0.92 / 277 VAC Total Harmonic Distortion: 15% Frequency Range: 47~63 Hz Efficiency: 89% AC Current: .73A / 120 VAC, .32A / 277 VAC

## Output

DC Voltage: 141 VDC Rated Current: 550 mA Rated Power: 22W x 4 (Total 88W) Voltage Range: 80 - 152 VDC Line Regulation: 3% Load Regulation: 2%

**Project:** 

Catalog #:





#### Environment

( (

Working Temperature: -20 ~ 50°C Max Case Temperature: 90°C Working Humidity: 20 -90% RH

θ



#### Example Part Number: ESL-DQC3-22W-4L



Copyright © 2017 ESL Vision, LLC. All rights reserved. Rev: 09.13.17