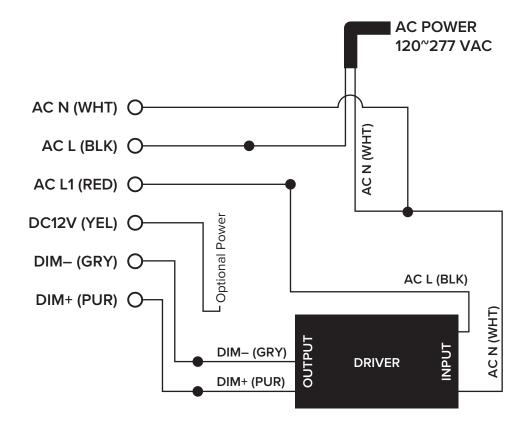

## INSTRUCTIONS

1. Turn off power circuit breaker or test that power is off before wiring.

NOTE: Use a non-metal electrical enclosure for best wireless communication performance

2. Follow the below wiring diagram for installation

3. Connect wires with wire nuts and cap any unused wires.

- 4. Restore power to the circuit.
- 5. Use the ESL Vision APP to learn in the device.

Note: The cumulative leakage current of less than 3.5mA on the control circuit.