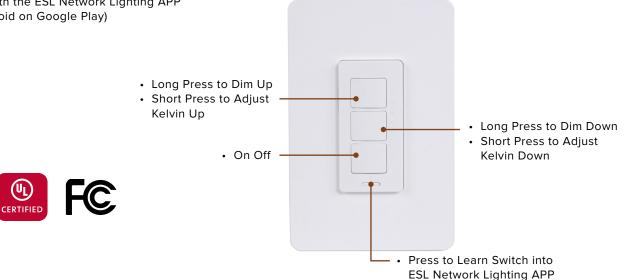

## **Overview:**

ION

The ESL Vision wireless switch allows the user to control dimming and kelvin tunability with a simple press of a button. The ESL-KNX-3BS is designed to replace the existing switch, increasing the performance with no wiring needed.

## **Key Features:**

- Wireless Switch
- Dim Down to 1%
- Tunable White
- · Easily Group Fixtures with the ESL Network Lighting APP (Only Available for Android on Google Play)

(UL)