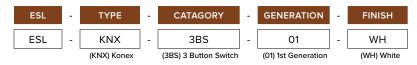

**LED WALL SWITCH SERIES** 

Konex Wireless Wall Switch — ESL-KNX-3BS-01-WH

Project:

Notes:

Catalog #:

## **Ordering Guide:**

Scan for a Quick Video about How to Learn-In Your Device

Vision, LLC. All rights reserved. Rev: 03/03/22 Copyright © 2022 ESL

Date: