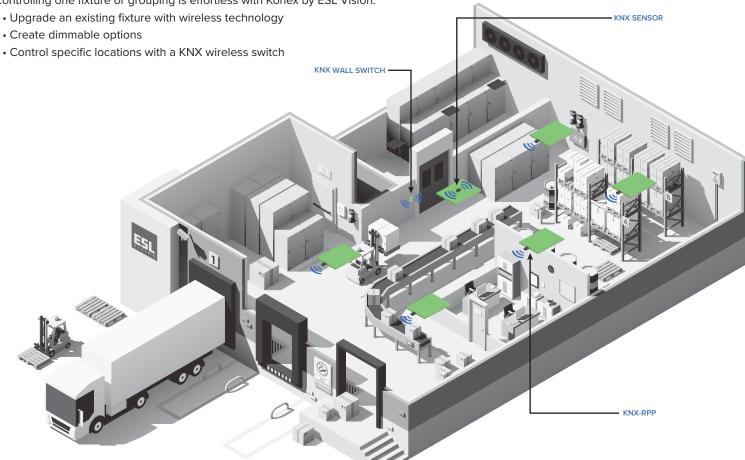

#### **Konex Technology:**

The ESL Vision KNX-RPP allows the end user to integrate wireless controls to new or existing lighting. Combining dimming and occupancy capabilities and controlling one fixture or grouping is effortless with Konex by ESL Vision.