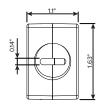

|  |
| Standby Power         | ≤1.5W                                                                        |  |
| Aux Output            | 100mA Max                                                                    |  |
| Protections           | Short Circuit, Opent Circut, Over Current,<br>Over Temperature, Over Voltage |  |

KX X : (B)

| ENVIRONMENTAL   SAFETY & EMC |                         |  |
|------------------------------|-------------------------|--|
| Operating Temperature        | 14°F~122°F (-10°C~50°C) |  |
| UL Standards                 | UL8750                  |  |
| FCC                          | 2AUVL-RPP-001           |  |
| EMC Compliance               | EN55032/FCC PART15      |  |

#### **Dimensions:**





#### **Ordering Guide:**





# **LED POWER PACK SERIES**



## **Technical Information**

PAGE 2 OF 2

#### **Konex Technology:**

The ESL Vision KNX-RPP allows the end user to integrate wireless controls to new or existing lighting. Combining dimming and occupancy capabilities and controlling one fixture or grouping is effortless with Konex by ESL Vision.



#### Installation: