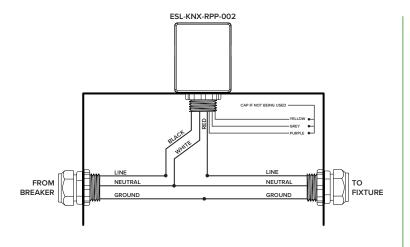

|  |

KX X : (B)

| ENVIRONMENTAL   SAFETY & EMC |                         |  |
|------------------------------|-------------------------|--|
| Operating Temperature        | 14°F~122°F (-10°C~50°C) |  |
| UL Standards                 | UL8750                  |  |
| FCC                          | 2AUVL-RPP-001           |  |
| EMC Compliance               | EN55032/FCC PART15      |  |

#### **Dimensions:**





#### **Ordering Guide:**





# **LED POWER PACK SERIES**



## **Technical Information**

PAGE 2 OF 2

#### **Konex Technology:**

The ESL Vision KNX-RPP allows the end user to integrate wireless controls to new or existing lighting. Combining dimming and occupancy capabilities and controlling one fixture or grouping is effortless with Konex by ESL Vision.



#### Installation: