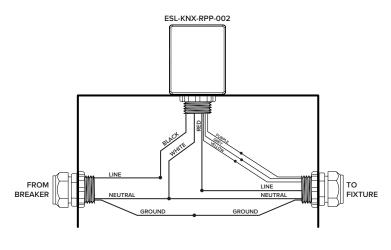

|

KX X : (B)

| ENVIRONMENTAL   SAFETY & EMC |                         |  |
|------------------------------|-------------------------|--|
| Operating Temperature        | 14°F~122°F (-10°C~50°C) |  |
| UL Standards                 | UL8750                  |  |
| FCC                          | 2AUVL-RPP-001           |  |
| EMC Compliance               | EN55032/FCC PART15      |  |

#### **Dimensions:**





#### **Ordering Guide:**





# **LED POWER PACK SERIES**



## **Technical Information**

PAGE 2 OF 2

#### **Konex Technology:**

The ESL Vision KNX-RPP allows the end user to integrate wireless controls to new or existing lighting. Combining dimming and occupancy capabilities and controlling one fixture or grouping is effortless with Konex by ESL Vision.



#### Installation: