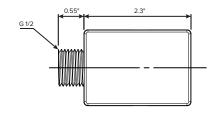

|  |
| Standby Power         | ≤1.5W                                                                        |  |
| Aux Output            | 100mA Max                                                                    |  |
| Protections           | Short Circuit, Opent Circut, Over Current,<br>Over Temperature, Over Voltage |  |

KX X : (B)

| ENVIRONMENTAL   SAFETY & EMC |                         |  |
|------------------------------|-------------------------|--|
| Operating Temperature        | 14°F~122°F (-10°C~50°C) |  |
| UL Standards                 | UL8750                  |  |
| FCC                          | 2AUVL-RPP-001           |  |
| EMC Compliance               | EN55032/FCC PART15      |  |

#### **Dimensions:**





#### **Ordering Guide:**





# **LED POWER PACK SERIES**



## **Technical Information**

PAGE 2 OF 2

#### **Konex Technology:**

The ESL Vision KNX-RPP allows the end user to integrate wireless controls to new or existing lighting. Combining dimming and occupancy capabilities and controlling one fixture or grouping is effortless with Konex by ESL Vision.



#### Installation: