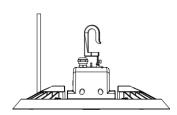

#### **Installation Instructions**

First install the hook to the RHB fixture using the provided screws to mount to the hook to the fixture.

Install the provided safety wire.

3 Attached the fixture hook to a pre-installed ring in the ceiling. Install the provided screw into the hook.