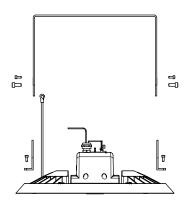

#### **Installation Instructions**

First install the hook to the RHB fixture using the provided screws to mount to the hook to the fixture.

Install the provided safety wire.

3 Attached the fixture hook to a pre-installed ring in the ceiling. Install the provided screw into the hook.