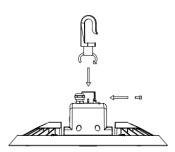

#### **Installation Instructions**

First install the hook to the RHB fixture using the provided screws to mount to the hook to the fixture.

Install the provided safety wire.

3 Attached the fixture hook to a pre-installed ring in the ceiling. Install the provided screw into the hook.