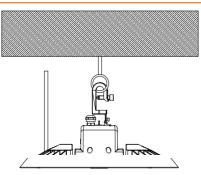

#### **Installation Instructions**

First install the hook to the RHB fixture using the provided screws to mount to the hook to the fixture.

Install the provided safety wire.

3 Attached the fixture hook to a pre-installed ring in the ceiling. Install the provided screw into the hook.