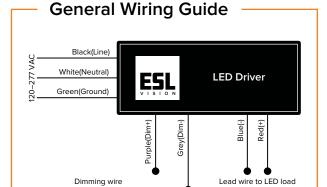

expose wiring to edges of sheet metal or other sharp objects.
- 6. Do not make or alter any open holes in an enclosure of wiring or electrical components during kit installation.
- Turn off electrical power at fuse or circuit breaker box before wiring fixture to the power supply.
- 8. Turn off the power when you perform any maintenance.
- Verify that supply voltage is correct by comparing it with the luminaire label information
- 10. All wiring connections should be capped with UL approved wire connectors.

# **!** CAUTION

- 1. Avoid direct eye exposure to the light source while it is on.
- 2. Account for small parts and destroy packing material, as these may be hazardous to children.
- 3. Risk of burn. Disconnect power and allow fixture to cool before changing bulb or handing fixture.



to 0-10V IEC compliant control

#### **Installation Instructions**



First install the hook to the RHB fixture using the provided screws to mount to the hook to the fixture.



Install the provided safety wire.



3 Attached the fixture hook to a pre-installed ring in the ceiling. Install the provided screw into the hook.

#### Yoke Installation Instructions



Install the L-brackets to the fixture.



Mount the yoke to the L-brackets.



Mount to surface.

Copyright © 2021 ESL Vision, LLC. All rights reserved. Rev: 10/29/21