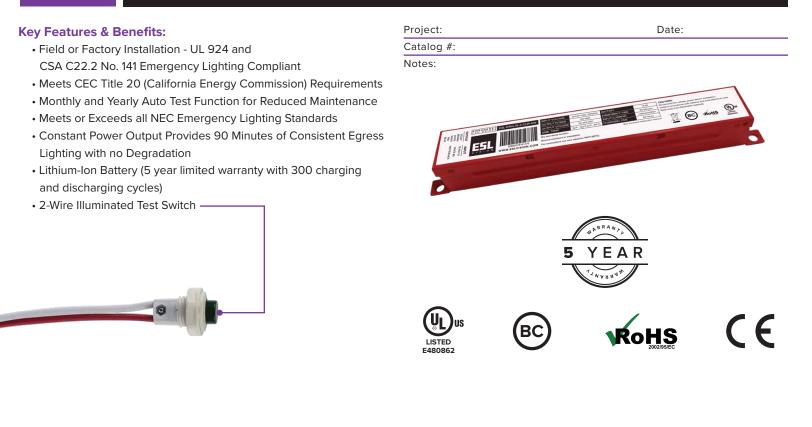

**LED EMERGENCY** DRIVER EMG - SL2 - CLW - 5W

# **Technical Specifications:**

| ESL-EMG-SL2-CLW-5W |                         |                           |  |  |  |
|--------------------|-------------------------|---------------------------|--|--|--|
|                    | Rated Current           | 100mA                     |  |  |  |
| Input              | AC Input Power Rating   | <2 Watts                  |  |  |  |
|                    | Rated Voltage           | 100 - 277 VAC, 50/60Hz    |  |  |  |
| Output             | Emergency Output Power  | 5 Watts Max.              |  |  |  |
|                    | Output Voltage          | 20 - 250VDC               |  |  |  |
|                    | Output Current          | 20 - 250mA                |  |  |  |
|                    | Output Short Protection | Yes                       |  |  |  |
|                    | Output Open Protection  | Yes                       |  |  |  |
|                    | Emergency Operation     | ≥90 Minutes               |  |  |  |
| Emergency          | Charging Time           | 24 Hours                  |  |  |  |
|                    | Charging Cycles         | >300                      |  |  |  |
| Environment        | Operating Temperature   | 32°F - 131°F (0°C - 50°C) |  |  |  |
|                    | Dimensions (LxWxH)      | 9.5" x 0.32" x 1.22"      |  |  |  |
|                    | Weight                  | 0.915 lbs                 |  |  |  |