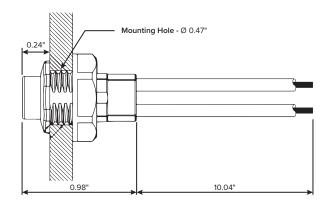

| Dimensions (LxWxH)      | 9.5" x 0.32" x 1.22"      |  |  |  |
|                    | Weight                  | 0.915 lbs                 |  |  |  |

## **Emergency Lumen Output:**

| FIXTURE EFFICACY | OUTPUT POWER<br>5W | OUTPUT POWER<br>9W | OUTPUT POWER<br>18W |
|------------------|--------------------|--------------------|---------------------|
| 100 lm/w         | 500 Lumens         | 900 Lumens         | 1800 Lumens         |
| 120 lm/w         | 600 Lumens         | 1080 Lumens        | 2160 Lumens         |
| 140 lm/w         | 700 Lumens         | 1260 Lumens        | 2520 Lumens         |

Copyright © 2020 ESL Vision, LLC. All rights reserved. Rev: 08/18/2020

# LED EMERGENCY DRIVER

**Technical Specifications** 

#### **Dimensions:**

S

EMG-SL2-CLW-5W:

ION





2-Wire Illuminated Test Switch:

## **Typical Wiring Diagram:**

MINI INVERTER APPLICATION



Copyright © 2020 ESL Vision, LLC. All rights reserved. Rev: 08/18/2020