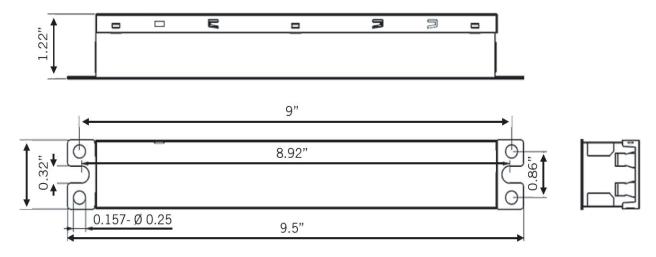

| Dimensions (LxWxH)      | 9.5" x 0.32" x 1.22"      |  |  |  |
|                    | Weight                  | 0.915 lbs                 |  |  |  |

## **Emergency Lumen Output:**

| FIXTURE EFFICACY | OUTPUT POWER<br>5W | OUTPUT POWER<br>9W | OUTPUT POWER<br>18W |
|------------------|--------------------|--------------------|---------------------|
| 100 lm/w         | 500 Lumens         | 900 Lumens         | 1800 Lumens         |
| 120 lm/w         | 600 Lumens         | 1080 Lumens        | 2160 Lumens         |
| 140 lm/w         | 700 Lumens         | 1260 Lumens        | 2520 Lumens         |

Copyright © 2020 ESL Vision, LLC. All rights reserved. Rev: 08/18/2020

# LED EMERGENCY DRIVER

**Technical Specifications** 

#### **Dimensions:**

S

EMG-SL2-CLW-5W:

ION





2-Wire Illuminated Test Switch:

## **Typical Wiring Diagram:**

MINI INVERTER APPLICATION



Copyright © 2020 ESL Vision, LLC. All rights reserved. Rev: 08/18/2020