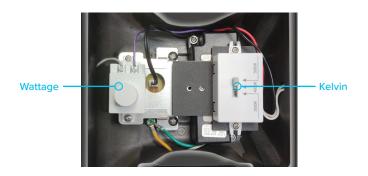

ADJUSTABLE **KELVIN & WATTAGE** 

**Built-In Photocell Comes Standard** 

Available in Two Wattage Adjustable Sizes 8W - 12W - 15W

15W - 20W - 30W

**Easily Disconnect** the Photocell

Kelvin Selectable 3000K - 4000K - 5000K

### **Flexible Lighting Options**

The Mini Wall Pack is both wattage and kelvin adjustable to customize the lighting for any area. Select the needed wattage using the internal dial. Two sizes are available: 8–12–15 Watt or 15–20–30 Watt

Adjust light value between 3000K, 4000K or 5000K with the internal dip switch.

Available in Bronze or White Finishes

Copyright  $\ @$  2021 ESL Vision, LLC. All rights reserved. CAT# ESL-MWP-SS Rev:  $\ 01/07/2021$ 