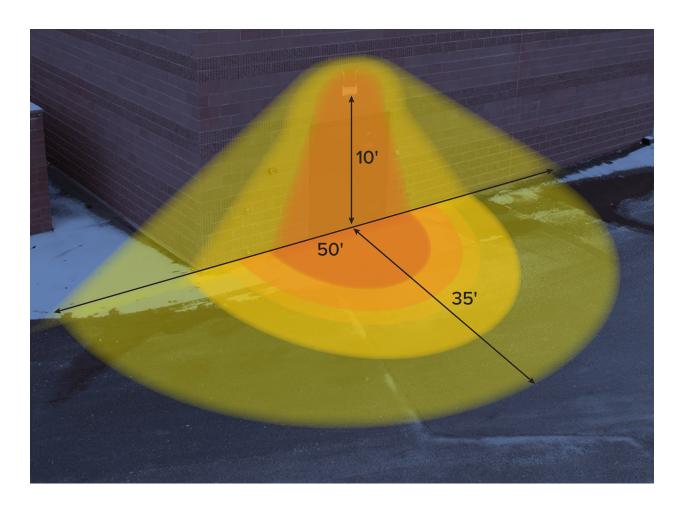

## SECURITY AND ENERGY SAVINGS

ESL Vision's Mini Wall Pack is the most versatile low profile wall pack in the market. They are ideal for low level area lighting and security in a variety of applications including entryways, walkways, door steps and pathways. The built-in dusk-to-dawn photocell, along with wattage and kelvin adjustablilty, provides the utmost in convenience and energy savings all wrapped up in a durable, weather resistant housing.

### **Flexible Lighting Options**

The Mini Wall Pack is both wattage and kelvin adjustable to customize the lighting for any area. Select the needed wattage using the internal dial. Two sizes are available: 8–12–15 Watt or 15–20–30 Watt