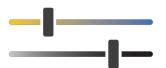

ADJUSTABLE **KELVIN & WATTAGE** 

**Built-In Photocell Comes Standard** 

Available in Two Wattage Adjustable Sizes 8W - 12W - 15W

15W - 20W - 30W

**Easily Disconnect** the Photocell

Kelvin Selectable 3000K - 4000K - 5000K

Adjust light value between 3000K, 4000K or 5000K with the internal dip switch.

Available in Bronze or White Finishes

Copyright  $\ @$  2021 ESL Vision, LLC. All rights reserved. CAT# ESL-MWP-SS Rev:  $\ 01/07/2021$ 