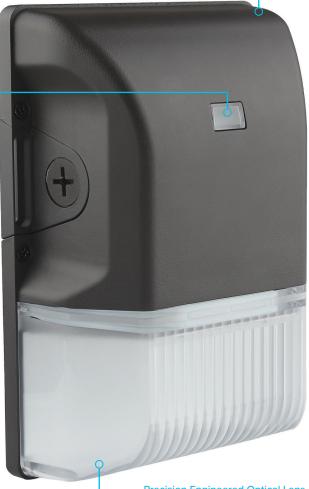

- Precision Die-Cast Aluminum Housing
- Weather-tight LED Driver Housing
- · Continuous Gasket Seal

- Precision Engineered Optical Lens
- Diffused Acrylic Impact Resistant Lens
- UV Protection

#### **Features and Benefits:**

- Built-In Photocell
- Bronze and White Finish Options
- DLC Premium
- 0-10V Dim to Off
- -40°F to 113°F Operating Temperature
- Universal Voltage 120-277 VAC
- Wet Listed / IP65 Rated