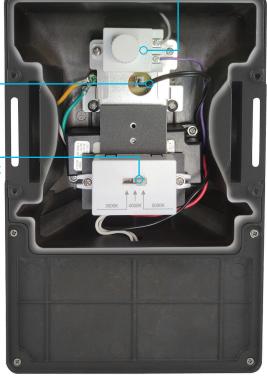

### **Flexible Lighting Options**

The Mini Wall Pack is both wattage and kelvin adjustable to customize the lighting for any area. Select the needed wattage using the internal dial. Two sizes are available: 8–12–15 Watt or 15–20–30 Watt

Adjust light value between 3000K, 4000K or 5000K with the internal dip switch.

Available in Bronze or White Finishes

Copyright  $\ @$  2021 ESL Vision, LLC. All rights reserved. CAT# ESL-MWP-SS Rev:  $\ 01/07/2021$ 