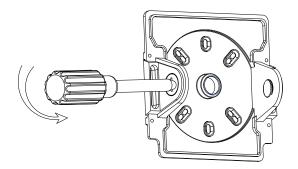

#### **Adjustablility**

- The adjustable wattage dial at the top of the fixture has three positional wattage options.
- The adjustable kelvin dip switch box in the center of the fixture has three positional kelvin options.

| A[        | JUSTABLE | WATTAGE    |
|-----------|----------|------------|
| 8W<br>15V |          | 15W<br>30W |