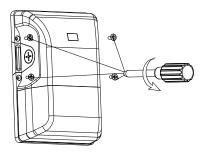

#### Installation (Option 2)

1. Turn off the power

3. Paste the black sponge pad on the bottom mounting plate

5. Remove one of the 1/2 end cap and feed wires through hole

8. Restore power

2. Loosen the 4 screws shown below

4. Screw the bottom mounting plate to the wall

6. Make the wiring connections as shown below

G:Green\Yellow-green