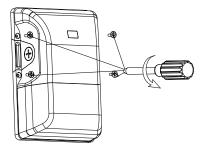

#### Installation (Option 1)

1. Turn off the power

3. Remove the 1/2 end cap

5. Fix the bottom plate on the round plate

2. Loosen the 4 screws shown below

4. Peel off the yellow sticker and paste it on the round area of the bottomv mounting plate

#### Installation (Option 2)

1. Turn off the power

3. Paste the black sponge pad on the bottom mounting plate

5. Remove one of the 1/2 end cap and feed wires through hole

8. Restore power

2. Loosen the 4 screws shown below