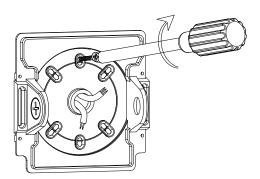

### Installation (Option 1)

7. Screw the 4 screws shown below to finalize installation