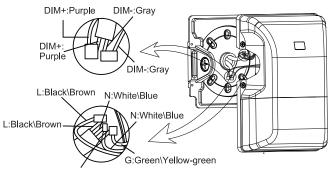

6. Make the wiring connections as shown below

4. Screw the bottom mounting plate to the wall

6. Make the wiring connections as shown below

G:Green\Yellow-green