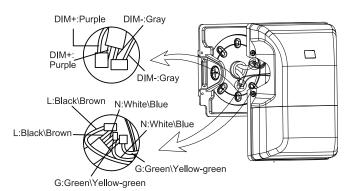

6. Make the wiring connections as shown below

4. Screw the bottom mounting plate to the wall

6. Make the wiring connections as shown below

G:Green\Yellow-green