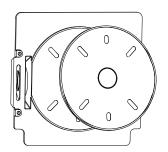

#### **Adjustablility**

- The adjustable wattage dial at the top of the fixture has three positional wattage options.
- The adjustable kelvin dip switch box in the center of the fixture has three positional kelvin options.

| A[        | JUSTABLE | WATTAGE    |
|-----------|----------|------------|
| 8W<br>15V |          | 15W<br>30W |

#### **KELVIN** ADJUSTABLE 5000K 4000K

3000K