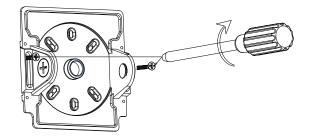

#### Installation (Option 1)

1. Turn off the power

3. Remove the 1/2 end cap

5. Fix the bottom plate on the round plate

2. Loosen the 4 screws shown below

4. Peel off the yellow sticker and paste it on the round area of the bottomv mounting plate

6. Make the wiring connections as shown below