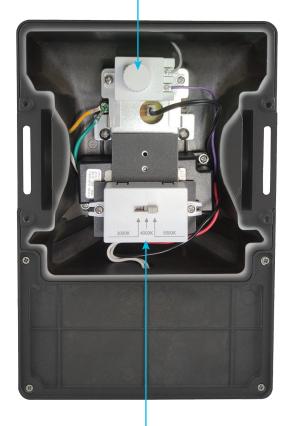

#### **Adjustablility**

- The adjustable wattage dial at the top of the fixture has three positional wattage options.
- The adjustable kelvin dip switch box in the center of the fixture has three positional kelvin options.

| A[        | JUSTABLE | WATTAGE    |
|-----------|----------|------------|
| 8W<br>15V |          | 15W<br>30W |

#### **KELVIN** ADJUSTABLE 5000K 4000K

3000K