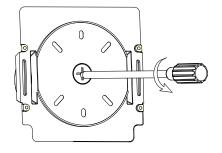

#### Installation (Option 1)

1. Turn off the power

3. Remove the 1/2 end cap

5. Fix the bottom plate on the round plate

2. Loosen the 4 screws shown below

4. Peel off the yellow sticker and paste it on the round area of the bottomv mounting plate