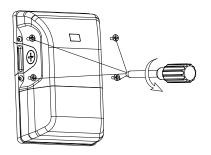

#### Installation (Option 1)

1. Turn off the power

3. Remove the 1/2 end cap

5. Fix the bottom plate on the round plate

2. Loosen the 4 screws shown below

4. Peel off the yellow sticker and paste it on the round area of the bottomv mounting plate

#### Installation (Option 2)

1. Turn off the power

3. Paste the black sponge pad on the bottom mounting plate

5. Remove one of the 1/2 end cap and feed wires through hole

8. Restore power

2. Loosen the 4 screws shown below