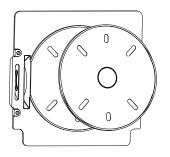

#### **Adjustablility**

- The adjustable wattage dial at the top of the fixture has three positional wattage options.
- The adjustable kelvin dip switch box in the center of the fixture has three positional kelvin options.

| A[        | JUSTABLE | WATTAGE    |
|-----------|----------|------------|
| 8W<br>15V |          | 15W<br>30W |

#### **KELVIN** ADJUSTABLE 5000K 4000K

3000K