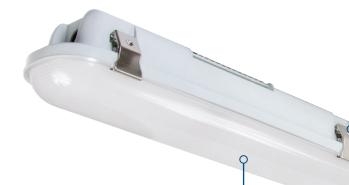

# A VAPOR TIGHT THAT'S EASY ON THE BUDGET

ESL Vision introduces the new CONTRACTOR SERIES Vapor Tight. Durable, reliable and budget friendly.

#### CONSTRUCTION

- Fully gasketed, white polycarbonate housing with captive stainless steel latches and mounting hardware.
- · NSF splash zones.

## OPTICAL -

• UV Stabilized, high impact translucent lens for maximum light output.

## PROFILE -

- Narrow design to fit any space
- Available in 8' or 4' lengths
- Multiple wattages available: 25W, 45W, 90W