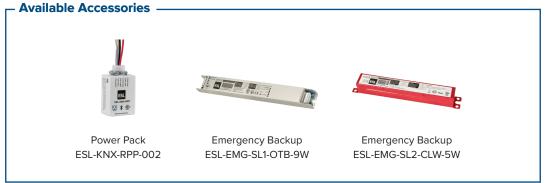

## **Features and Benefits:**

- Robust Housing with Stainless Steel Hardware
- IP67 Rated with NSF Certification
- Wide Operating Temperature Range of -40°F to 122°F
- 0-10V with 12V Auxiliary
- Optional Integrated Stand Alone or Networked Controls for Maximum Savings