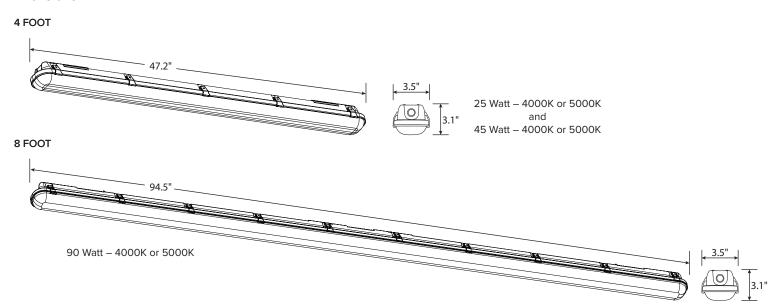

### **Dimensions**

## PROFILE -

- Narrow design to fit any space
- Available in 8' or 4' lengths
- Multiple wattages available: 25W, 45W, 90W