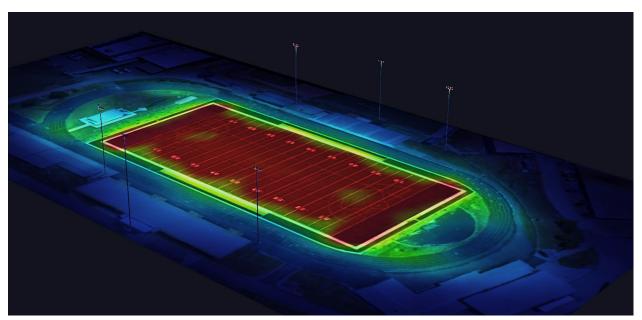

## PRECISION LIGHTING LAYOUTS

ESL Vision offers lighting layouts with illuminance calculations and aiming diagrams for pin-point precision in creating the optimal lighting for any venue. With a 240° tilt range, a 110° orient range and the optional aiming laser, finding the exact orientation for each fixture is quick and easy.

Illuminance Rendering

**Illuminance Calculations** 

**Aiming Diagrams** 