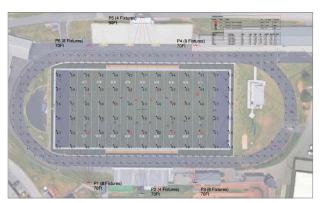

## PRECISION LIGHTING LAYOUTS

ESL Vision offers lighting layouts with illuminance calculations and aiming diagrams for pin-point precision in creating the optimal lighting for any venue. With a 240° tilt range, a 110° orient range and the optional aiming laser, finding the exact orientation for each fixture is quick and easy.

Illuminance Rendering

**Illuminance Calculations** 

**Aiming Diagrams** 