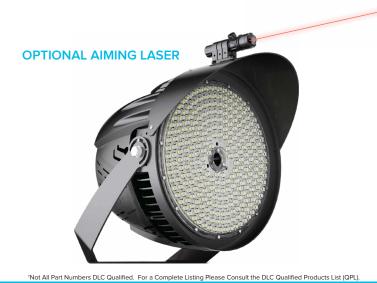

## PRECISION LIGHTING LAYOUTS

ESL Vision offers lighting layouts with illuminance calculations and aiming diagrams for pin-point precision in creating the optimal lighting for any venue. With a 240° tilt range, a 110° orient range and the optional aiming laser, finding the exact orientation for each fixture is quick and easy.