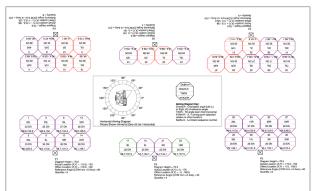

## PRECISION LIGHTING LAYOUTS

ESL Vision offers lighting layouts with illuminance calculations and aiming diagrams for pin-point precision in creating the optimal lighting for any venue. With a 240° tilt range, a 110° orient range and the optional aiming laser, finding the exact orientation for each fixture is quick and easy.

Illuminance Rendering

**Illuminance Calculations** 

**Aiming Diagrams** 