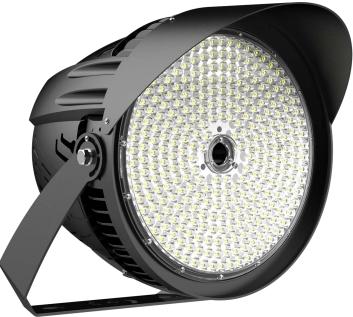

## LED SPORTS LIGHT SERIES

Never miss a play with ESL Vision's LED Sports Light Series of stadium lights. This high-output fixture with a compact form factor is ideal for creating a more precise lighting layout that is low maintenance, has less glare and requires no warm-up time. The LED Sports Light Series is the clear game winner!

750W - 1200W FORM FACTOR