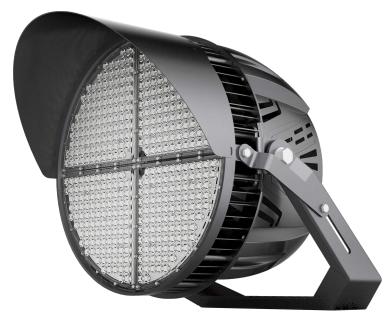

## PRECISION LIGHTING LAYOUTS

ESL Vision offers lighting layouts with illuminance calculations and aiming diagrams for pin-point precision in creating the optimal lighting for any venue. With a 240° tilt range, a 110° orient range and the optional aiming laser, finding the exact orientation for each fixture is quick and easy.