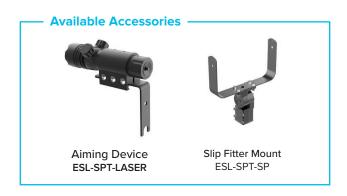

## PRECISION LIGHTING LAYOUTS

ESL Vision offers lighting layouts with illuminance calculations and aiming diagrams for pin-point precision in creating the optimal lighting for any venue. With a 240° tilt range, a 110° orient range and the optional aiming laser, finding the exact orientation for each fixture is quick and easy.