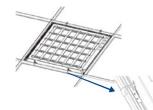

### **Recessed Installation**

Remove the ceiling panel where the fixture is to be installed. Raise the fixture above the bar,

2 Ensure that the power is turned off at the breaker. Connect power to the driver as show in Wiring Diagram 1.

**3**Fold the four (4) protection brackets up so they are positioned above the T-bar.

4 Gently rest the fixture onto the T-bar and ensure that it fits properly.