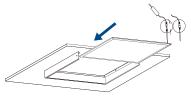

### Surface Mount Installation

Assemble three sides of the frame using the snap-in plastic corners.

2 Attach the frame to the ceiling with screws. Remove side B2 of the frame.

**3** Partially slide the fixture into the frame. Ensure that the power is turned off at the breaker. Connect power to the driver as show in **Wiring Diagram 1**.

4 Slide the fixture the rest of the way into the frame. Reattach side B2 to secure the fixture inside the frame.