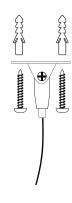

### Suspended Installation -

Using anchors appropriate for the surface, attach the cable to the ceiling. Hook the lobster claw on the other end of the cable to the fixture.

2 Ensure that the power is turned off at the breaker. Connect power to the driver as show in Wiring Diagram 1.