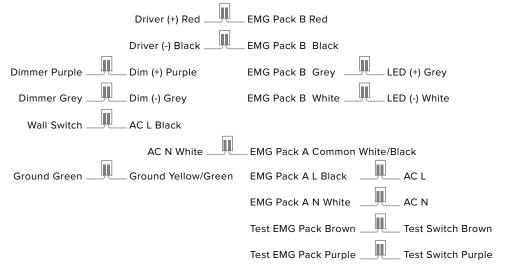

### **Recessed Installation**

Remove the ceiling panel where the fixture is to be installed. Raise the fixture above the bar,

2 Ensure that the power is turned off at the breaker. Connect power to the driver as show in Wiring Diagram 1.

### Surface Mount Installation

Assemble three sides of the frame using the snap-in plastic corners.

2 Attach the frame to the ceiling with screws. Remove side B2 of the frame.

**3** Partially slide the fixture into the frame. Ensure that the power is turned off at the breaker. Connect power to the driver as show in **Wiring Diagram 1**.

### Suspended Installation -

Using anchors appropriate for the surface, attach the cable to the ceiling. Hook the lobster claw on the other end of the cable to the fixture.

2 Ensure that the power is turned off at the breaker. Connect power to the driver as show in Wiring Diagram 1.