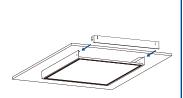

4 Slide the fixture the rest of the way into the frame. Reattach side B2 to secure the fixture inside the frame.