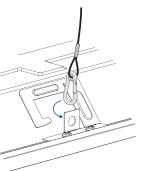

### Suspended Installation -

Using anchors appropriate for the surface, attach the cable to the ceiling. Hook the lobster claw on the other end of the cable to the fixture.

2 Ensure that the power is turned off at the breaker. Connect power to the driver as show in Wiring Diagram 1.