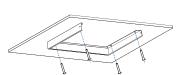

### Surface Mount Installation

Assemble three sides of the frame using the snap-in plastic corners.

2 Attach the frame to the ceiling with screws. Remove side B2 of the frame.

**3** Partially slide the fixture into the frame. Ensure that the power is turned off at the breaker. Connect power to the driver as show in **Wiring Diagram 1**.