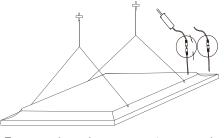

### Suspended Installation -

Using anchors appropriate for the surface, attach the cable to the ceiling. Hook the lobster claw on the other end of the cable to the fixture.

2 Ensure that the power is turned off at the breaker. Connect power to the driver as show in Wiring Diagram 1.