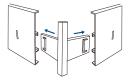

### **Recessed Installation**

Remove the ceiling panel where the fixture is to be installed. Raise the fixture above the bar,

2 Ensure that the power is turned off at the breaker. Connect power to the driver as show in Wiring Diagram 1.

**3**Fold the four (4) protection brackets up so they are positioned above the T-bar.

4 Gently rest the fixture onto the T-bar and ensure that it fits properly.