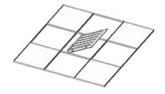

### **Recessed Installation**

Remove the ceiling panel where the fixture is to be installed. Raise the fixture above the bar,

2 Ensure that the power is turned off at the breaker. Connect power to the driver as show in Wiring Diagram 1.

**3**Fold the four (4) protection brackets up so they are positioned above the T-bar.

4 Gently rest the fixture onto the T-bar and ensure that it fits properly.