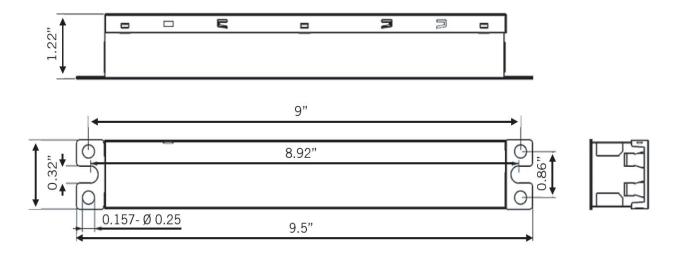

### **Dimensions:**

### EMG-SL5-CLW-5W:

### **Technical Specifications:**

| ESL-EMG-SL5-CLW-5W |                         |                           |  |  |
|--------------------|-------------------------|---------------------------|--|--|
|                    | Rated Current           | 100mA                     |  |  |
| Input              | AC Input Power Rating   | <2 Watts                  |  |  |
|                    | Rated Voltage           | 100 - 277 VAC, 50/60Hz    |  |  |
| Output             | Emergency Output Power  | 5 Watts Max.              |  |  |
|                    | Output Voltage          | 20 - 250VDC               |  |  |
|                    | Output Current          | 20 - 250mA                |  |  |
|                    | Output Short Protection | Yes                       |  |  |
|                    | Output Open Protection  | Yes                       |  |  |
| Emergency          | Emergency Operation     | ≥90 Minutes               |  |  |
|                    | Charging Time           | 24 Hours                  |  |  |
|                    | Charging Cycles         | >300                      |  |  |
| Environment        | Operating Temperature   | 32°F - 131°F (0°C - 50°C) |  |  |
|                    | Dimensions (LxWxH)      | 9.5" x 0.32" x 1.22"      |  |  |
|                    | Weight                  | 0.915 lbs                 |  |  |