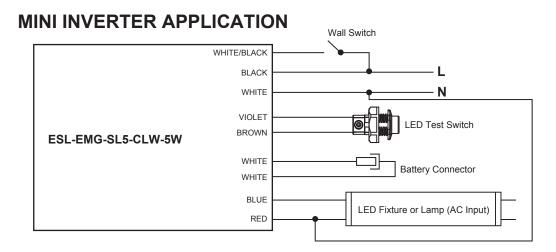

|                    | Weight                  | 0.915 lbs                 |  |  |

### **Emergency Lumen Output:**

| FIXTURE EFFICACY | OUTPUT POWER<br>5W | OUTPUT POWER<br>9W | OUTPUT POWER<br>18W |
|------------------|--------------------|--------------------|---------------------|
| 100 lm/w         | 500 Lumens         | 900 Lumens         | 1800 Lumens         |
| 120 lm/w         | 600 Lumens         | 1080 Lumens        | 2160 Lumens         |
| 140 lm/w         | 700 Lumens         | 1260 Lumens        | 2520 Lumens         |

Copyright © 2020 ESL Vision, LLC. All rights reserved. Rev: 08/18/2020



# **LED EMERGENCY** DRIVER

Technical Specifications

PAGE 2 OF 2

### **Dimensions:**

### EMG-SL5-CLW-5W:



### 2-Wire Illuminated Test Switch:



## **Typical Wiring Diagram:**