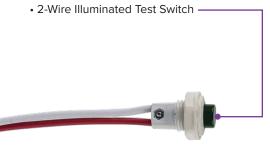

# **LED EMERGENCY** DRIVER

**EMG - SL5 - CLW - 5W** 

PAGE 1 OF 2

### **Key Features & Benefits:**

- Field or Factory Installation UL 924 and CSA C22.2 No. 141 Emergency Lighting Compliant
- Meets CEC Title 20 (California Energy Commission) Requirements
- Monthly and Yearly Auto Test Function for Reduced Maintenance
- Meets or Exceeds all NEC Emergency Lighting Standards
- Constant Power Output Provides 90 Minutes of Consistent Egress Lighting with no Degradation
- Lithium-lon Battery (5 year limited warranty with 300 charging and discharging cycles)



Project: Date: Catalog #: Notes:













### **Technical Specifications:**

| ESL-EMG-SL5-CLW-5W |                         |                           |  |  |
|--------------------|-------------------------|---------------------------|--|--|
|                    | Rated Current           | 100mA                     |  |  |
| Input              | AC Input Power Rating   | <2 Watts                  |  |  |
|                    | Rated Voltage           | 100 - 277 VAC, 50/60Hz    |  |  |
| Output             | Emergency Output Power  | 5 Watts Max.              |  |  |
|                    | Output Voltage          | 20 - 250VDC               |  |  |
|                    | Output Current          | 20 - 250mA                |  |  |
|                    | Output Short Protection | Yes