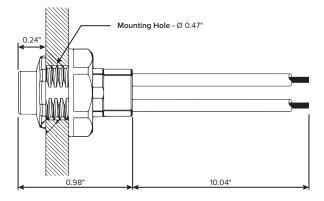

9.5" x 0.32" x 1.22"      |  |  |
|                    | Weight                  | 0.915 lbs                 |  |  |

### **Emergency Lumen Output:**

| FIXTURE EFFICACY | OUTPUT POWER<br>5W | OUTPUT POWER<br>9W | OUTPUT POWER<br>18W |
|------------------|--------------------|--------------------|---------------------|
| 100 lm/w         | 500 Lumens         | 900 Lumens         | 1800 Lumens         |
| 120 lm/w         | 600 Lumens         | 1080 Lumens        | 2160 Lumens         |
| 140 lm/w         | 700 Lumens         | 1260 Lumens        | 2520 Lumens         |

Copyright © 2020 ESL Vision, LLC. All rights reserved. Rev: 08/18/2020



# **LED EMERGENCY** DRIVER

Technical Specifications

PAGE 2 OF 2

### **Dimensions:**

### EMG-SL5-CLW-5W:



### 2-Wire Illuminated Test Switch:



## **Typical Wiring Diagram:**