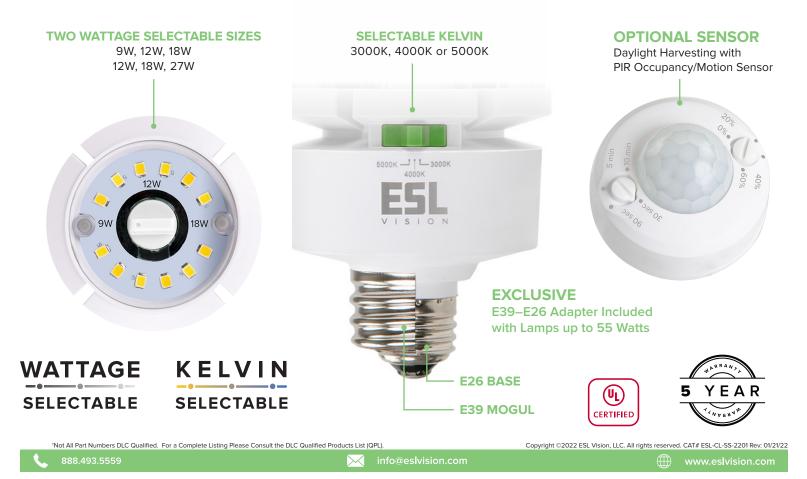

#### **KELVIN & WATTAGE SELECTABLE**

ESL Vision's newest additions to the CL series come in two sizes and are both wattage and kelvin selectable.

9W-12W-18W 12W-18W-27W

Averaging a 23% lower cost and 7% smaller form factor than the nearest competitor's equivalent, ESL Vision's Corn Light is the most versatile lamp for virtually any HID replacement.

36W, 46W, 55W, 80W, 120W

**OPTIONAL SENSORS** 

The 3DHOC is a daylight harvesting/ occupancy sensor that can be added to the larger wattage CL lamps by simply plugging it in.

| 9W–12W–18W     | 12W–18W–27W    | 36 Watt        | 46 Watt        | 55 Watt        | 80 Watt        | 120 Watt        |
|----------------|----------------|----------------|----------------|----------------|----------------|-----------------|
| 2.36"Ø x 6.73" | 2.36"Ø x 7.32" | 3.35"Ø x 7.95" | 3.35"Ø x 9.13" | 3.35"Ø x 9.13" | 5.11"Ø x 9.88" | 5.11"Ø × 11.26" |
|                |                |                |                |                |                |                 |