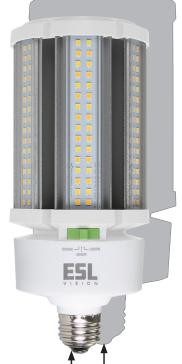

#### THIS IS NOT YOUR AVERAGE CORN LIGHT!

The Corn Light has evolved! ESL Vision's CL Series of lamps not only maintains its small and versatile form factor; it is now Kelvin Selectable as well. Choose from 3000K, 4000K or 5000K with a simple slide switch. The removable mogul base makes it a breeze to go from an E39 to E26.

#### **KELVIN & WATTAGE SELECTABLE**

ESL Vision's newest additions to the CL series come in two sizes and are both wattage and kelvin selectable.

9W-12W-18W 12W-18W-27W

Averaging a 23% lower cost and 7% smaller form factor than the nearest competitor's equivalent, ESL Vision's Corn Light is the most versatile lamp for virtually any HID replacement.

### Reduce Stock AND Increase Inventory

ESL Vision's latest KELVIN SELECTABLE CL Series reduces your stocking requirements without sacrificing inventory availability by combining multiple lamp functions into ONE! Wattages under 55W offer both E26 and E39 bases, effectively doubling your inventory again. There is no better value!