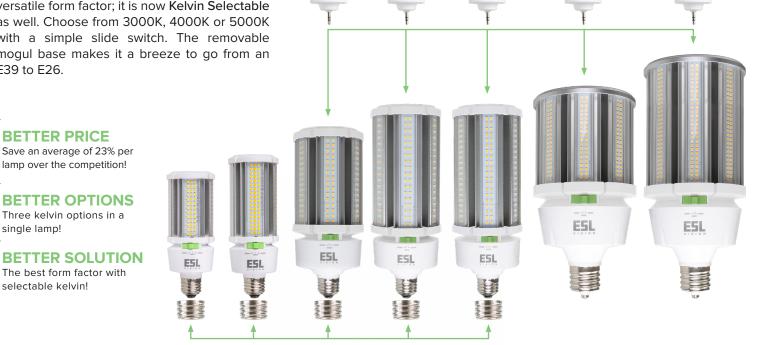

#### THIS IS NOT YOUR AVERAGE CORN LIGHT!

The Corn Light has evolved! ESL Vision's CL Series of lamps not only maintains its small and versatile form factor; it is now Kelvin Selectable as well. Choose from 3000K, 4000K or 5000K with a simple slide switch. The removable mogul base makes it a breeze to go from an E39 to E26.

### Reduce Stock AND Increase Inventory

ESL Vision's latest KELVIN SELECTABLE CL Series reduces your stocking requirements without sacrificing inventory availability by combining multiple lamp functions into ONE! Wattages under 55W offer both E26 and E39 bases, effectively doubling your inventory again. There is no better value!