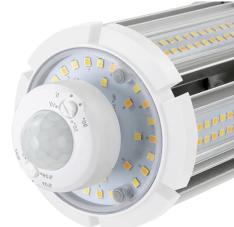

36W, 46W, 55W, 80W, 120W

**OPTIONAL SENSORS** 

The 3DHOC is a daylight harvesting/ occupancy sensor that can be added to the larger wattage CL lamps by simply plugging it in.

| 9W–12W–18W     | 12W–18W–27W    | 36 Watt        | 46 Watt        | 55 Watt        | 80 Watt        | 120 Watt        |
|----------------|----------------|----------------|----------------|----------------|----------------|-----------------|
| 2.36"Ø x 6.73" | 2.36"Ø x 7.32" | 3.35"Ø x 7.95" | 3.35"Ø x 9.13" | 3.35"Ø x 9.13" | 5.11"Ø x 9.88" | 5.11"Ø × 11.26" |
|                |                |                |                |                |                |                 |