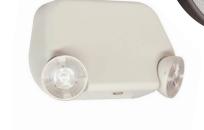

#### **EMERGENCY FIXTURES**

- · Wet or Damp Location Options
- · OSHA Standards
- · Ceiling or Wall Mount Options

#### **EMERGENCY FIXTURES**

Built-in battery backups ensure that these emergency fixtures will keep any area safe in the event of a power outage.