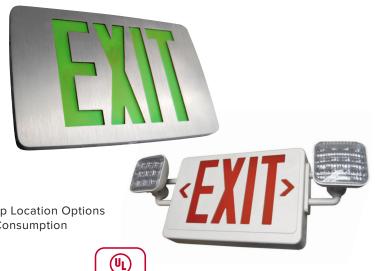

#### **EXIT SIGNS**

- · Wet and Damp Location Options
- Low Energy Consumption
- Easy Install