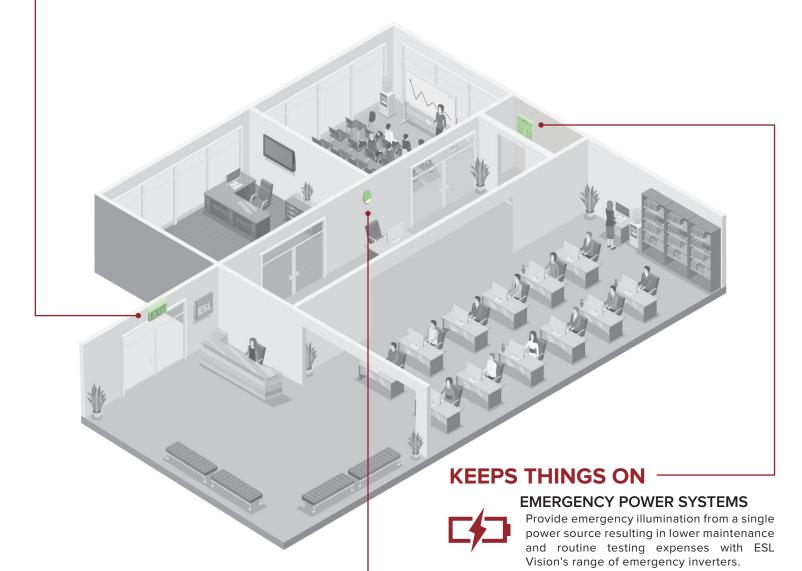

### **SHOWS THE WAY**

#### **EMERGENCY SIGNS**

These fixtures are easy to install and easy to test. ESL Vision offers a variety of LED and housing colors for any aesthetic.