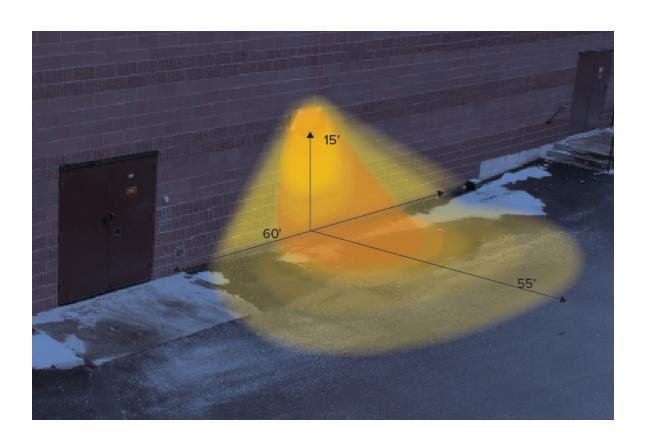

## OPTIMIZED FROM THE INSIDE-OUT

ESL Vision's Wall Pack is the most versatile low profile wall pack in the market. They are ideal for distributors looking for multifaceted inventory to save warehouse space. They are ideal for installers who enjoy quick installs and quick fixes to wattage and kelvin concerns on-site. All of this is wrapped up in a durable, weather resistant, rugged, die-cast housing, with the compact form factor that you have come to rely on from ESL Vision.

## **Flexible Lighting Options**

The Wall Pack is both wattage and kelvin adjustable to customize the lighting for any area.

### Easy to Adjust Switches

Wattage Selectable: 15–30–40–45 Watt Kelvin Selectable: 3000K, 4000K or 5000K