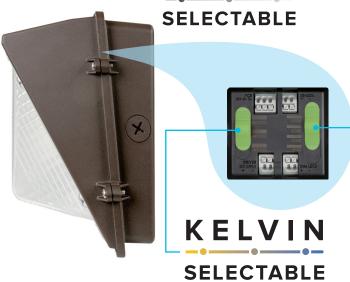

## **Flexible Lighting Options**

The Wall Pack is both wattage and kelvin adjustable to customize the lighting for any area.

### Easy to Adjust Switches

Wattage Selectable: 15–30–40–45 Watt Kelvin Selectable: 3000K, 4000K or 5000K