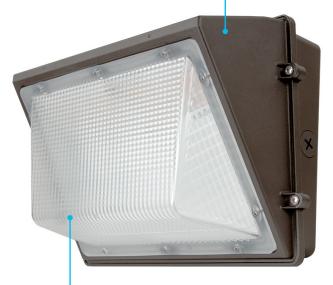

### CONSTRUCTION

- · Rugged, Die-Cast Housing
- · High-Temperature Silicone Gaskets to Ensure Wet Location Standards

# **WATTAGE**

- High Impact UV Protected Polycarbonate Lens
- Diffused Acrylic Impact Resistant Lens
- UV Protection

## OPTIMIZED FROM THE INSIDE-OUT

ESL Vision's Wall Pack is the most versatile low profile wall pack in the market. They are ideal for distributors looking for multifaceted inventory to save warehouse space. They are ideal for installers who enjoy quick installs and quick fixes to wattage and kelvin concerns on-site. All of this is wrapped up in a durable, weather resistant, rugged, die-cast housing, with the compact form factor that you have come to rely on from ESL Vision.