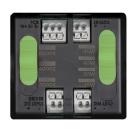

## **Flexible Lighting Options**

The Wall Pack is both wattage and kelvin adjustable to customize the lighting for any area.

### Easy to Adjust Switches

Wattage Selectable: 15–30–40–45 Watt Kelvin Selectable: 3000K, 4000K or 5000K