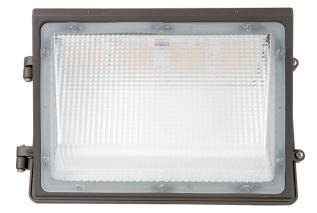

## OPTIMIZED FROM THE INSIDE-OUT

ESL Vision's Wall Pack is the most versatile low profile wall pack in the market. They are ideal for distributors looking for multifaceted inventory to save warehouse space. They are ideal for installers who enjoy quick installs and quick fixes to wattage and kelvin concerns on-site. All of this is wrapped up in a durable, weather resistant, rugged, die-cast housing, with the compact form factor that you have come to rely on from ESL Vision.

### **Flexible Lighting Options**

Photocell ESL-WP-PC The dusk-to-dawn photocell, along with wattage and kelvin adjustably, provides the utmost in convenience and energy savings.