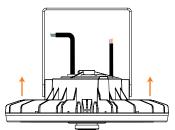

#### **Hook Mount Installation**

Secure spring washer around base of hook mount. Screw hook mount into top of fixture.

Attach the supplied safety cable to the fixture and secure it to the ceiling or overhead structure.

Attach fixture assembly to eye bolt, chain in ceiling or other overhead structure.

4 Install supplied set screw into hook mount to secure chain. Wire the fixture as per Diagram 1.