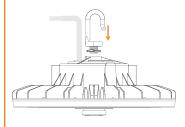

#### **Hook Mount Installation**

Secure spring washer around base of hook mount. Screw hook mount into top of fixture.

Attach the supplied safety cable to the fixture and secure it to the ceiling or overhead structure.

Attach fixture assembly to eye bolt, chain in ceiling or other overhead structure.

4 Install supplied set screw into hook mount to secure chain. Wire the fixture as per Diagram 1.