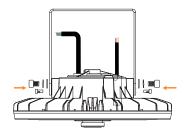

### **Trunnion Mount Installation**

(sold separately)

Attach trunnion mount to ceiling or other overhead structure with screws or bolts (not supplied).

2 Slide fixture into the trunnion and align the holes of the fixture and mount.

 $3^{\hbox{Secure fixture to trunnion mount}} \\$  with supplied bolts and set screws.

4ttach supplied safety cable to fixture and secure. Wire the fixture per Diagram 1.