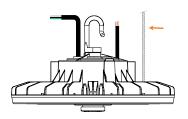

## **Conduit Mount Installation**

(sold separately)

Secure spring washer around base of conduit mount. Screw conduit mount into top of fixture.

Attach supplied safety cable to fixture and secure to ceiling or other overhead structure.

3 Feed the power cable through the hole in the conduit mount and then into the conduit. Secure conduit to fixture tightly.

Wire the fixture per Diagram 1.

Copyright © 2022 ESL Vision, LLC. All rights reserved. Rev: 08/30/22