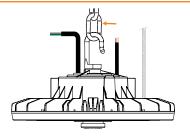

## **Conduit Mount Installation**

(sold separately)

Secure spring washer around base of conduit mount. Screw conduit mount into top of fixture.

Attach supplied safety cable to fixture and secure to ceiling or other overhead structure.

3 Feed the power cable through the hole in the conduit mount and then into the conduit. Secure conduit to fixture tightly.

Wire the fixture per Diagram 1.

Copyright © 2022 ESL Vision, LLC. All rights reserved. Rev: 08/30/22