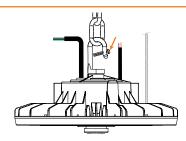

## **Conduit Mount Installation**

(sold separately)

Secure spring washer around base of conduit mount. Screw conduit mount into top of fixture.

Attach supplied safety cable to fixture and secure to ceiling or other overhead structure.

3 Feed the power cable through the hole in the conduit mount and then into the conduit. Secure conduit to fixture tightly.

Wire the fixture per Diagram 1.

Copyright © 2022 ESL Vision, LLC. All rights reserved. Rev: 08/30/22