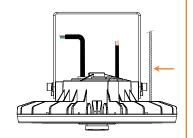

## **Conduit Mount Installation**

(sold separately)

Secure spring washer around base of conduit mount. Screw conduit mount into top of fixture.

Attach supplied safety cable to fixture and secure to ceiling or other overhead structure.

3 Feed the power cable through the hole in the conduit mount and then into the conduit. Secure conduit to fixture tightly.

Wire the fixture per Diagram 1.

Copyright © 2022 ESL Vision, LLC. All rights reserved. Rev: 08/30/22