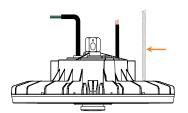

### **Trunnion Mount Installation**

(sold separately)

Attach trunnion mount to ceiling or other overhead structure with screws or bolts (not supplied).

2 Slide fixture into the trunnion and align the holes of the fixture and mount.

 $3^{\hbox{Secure fixture to trunnion mount}} \\$  with supplied bolts and set screws.

4ttach supplied safety cable to fixture and secure. Wire the fixture per Diagram 1.