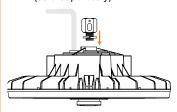

#### **Hook Mount Installation**

Secure spring washer around base of hook mount. Screw hook mount into top of fixture.

Attach the supplied safety cable to the fixture and secure it to the ceiling or overhead structure.

Attach fixture assembly to eye bolt, chain in ceiling or other overhead structure.

4 Install supplied set screw into hook mount to secure chain. Wire the fixture as per Diagram 1.