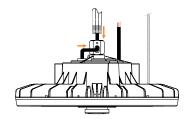

## **Conduit Mount Installation**

(sold separately)

Secure spring washer around base of conduit mount. Screw conduit mount into top of fixture.

Attach supplied safety cable to fixture and secure to ceiling or other overhead structure.

3 Feed the power cable through the hole in the conduit mount and then into the conduit. Secure conduit to fixture tightly.

Wire the fixture per Diagram 1.

Copyright © 2022 ESL Vision, LLC. All rights reserved. Rev: 08/30/22