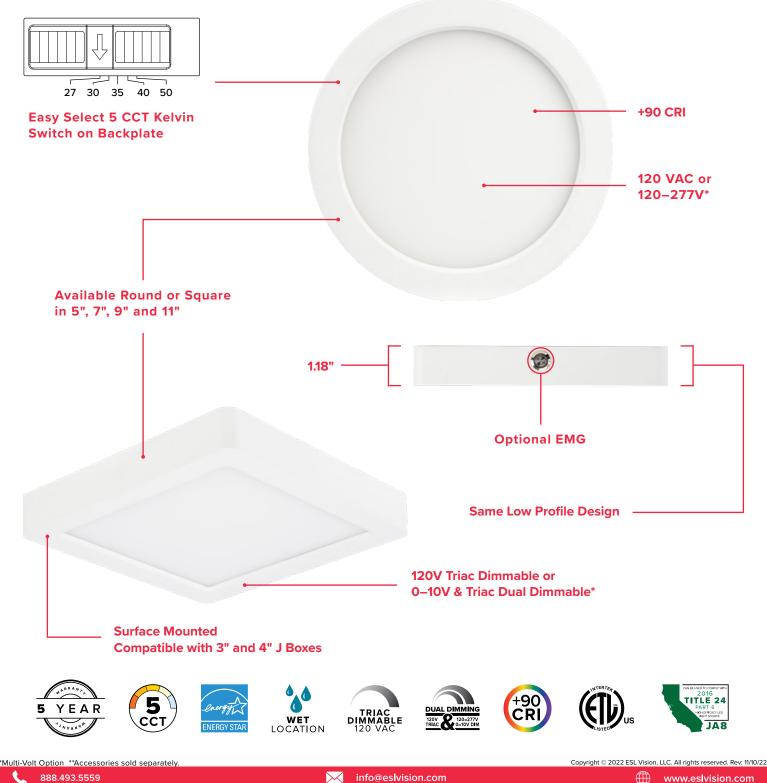

The Decorative Disk Series (DDSK) features a slim, low-profile design that helps modernize any room. An edge lit design and glare control diffuser provides an optimal light distribution. Additionally, a variety of optional trim rings, emergency backup capabilities, and multi-volt flexibility allow for the DDSK to easily completment any interior application.

## **EMERGENCY BACKUP IN THE SAME LOW PROFILE HOUSING**

With up to 90 minutes of backup power and a 24-Hour self-recharging time in the same 7" and 9" form factors, ESL Vision Decorative Disk EMGs help maintain aesthetic consistency in your projects.

EMG Models are available in 7" and 9" 120 VAC or 7" Round Multi-Volt, with Test Button and Auto Test for Reduced Maintenance

## **DECORATIVE TRIM TO MATCH ANY INTERIOR**

Optional field installable trim rings are easily installed and available in Brushed Nickle, Copper, Bronze, and Black; as well as a field-paintable Matte White.