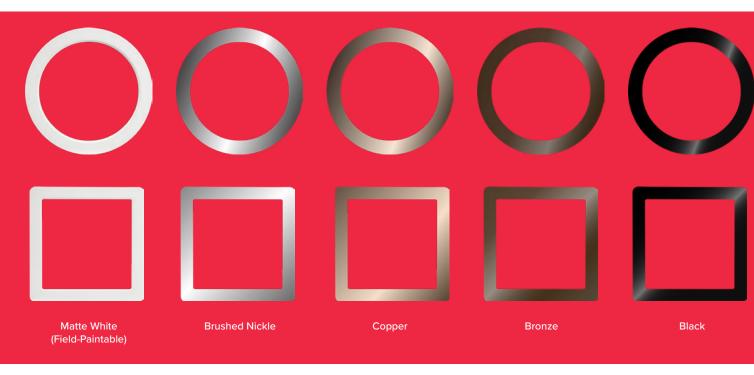

## **DECORATIVE TRIM TO MATCH ANY INTERIOR**

Optional field installable trim rings are easily installed and available in Brushed Nickle, Copper, Bronze, and Black; as well as a field-paintable Matte White.

## **Trim Color Kits:**