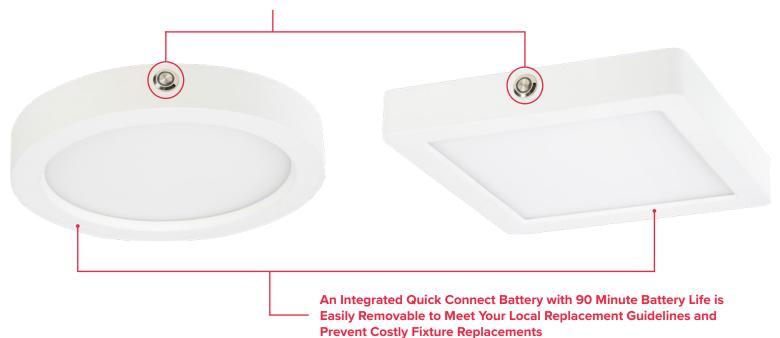

## **EMERGENCY BACKUP IN THE SAME LOW PROFILE HOUSING**

With up to 90 minutes of backup power and a 24-Hour self-recharging time in the same 7" and 9" form factors, ESL Vision Decorative Disk EMGs help maintain aesthetic consistency in your projects.

EMG Models are available in 7" and 9" 120 VAC or 7" Round Multi-Volt, with Test Button and Auto Test for Reduced Maintenance