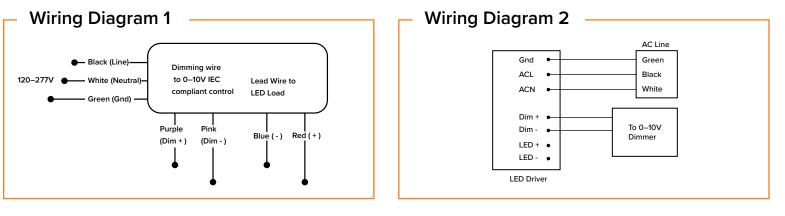

## 

- 1. To avoid electric shock, disconnect power at source prior to installation.
- 2. The installation should be performed by qualified electricians or lighting technicians.
- 3. Before conducting any installation, maintenance, or removal, disable all power.
- 4. Do not touch the fixture while it is in service.
- 5. If there is any problem with the fixture, turn off power and DO NOT attempt repair unless you are a qualified technician or the customer service member.