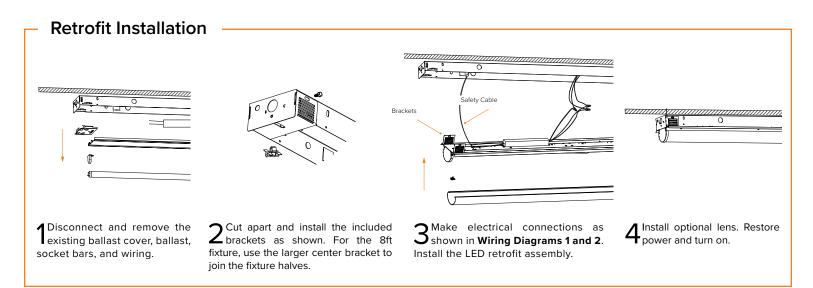

## 

- 1. To avoid electric shock, disconnect power at source prior to installation.
- 2. The installation should be performed by qualified electricians or lighting technicians.
- 3. Before conducting any installation, maintenance, or removal, disable all power.
- 4. Do not touch the fixture while it is in service.
- 5. If there is any problem with the fixture, turn off power and DO NOT attempt repair unless you are a qualified technician or the customer service member.