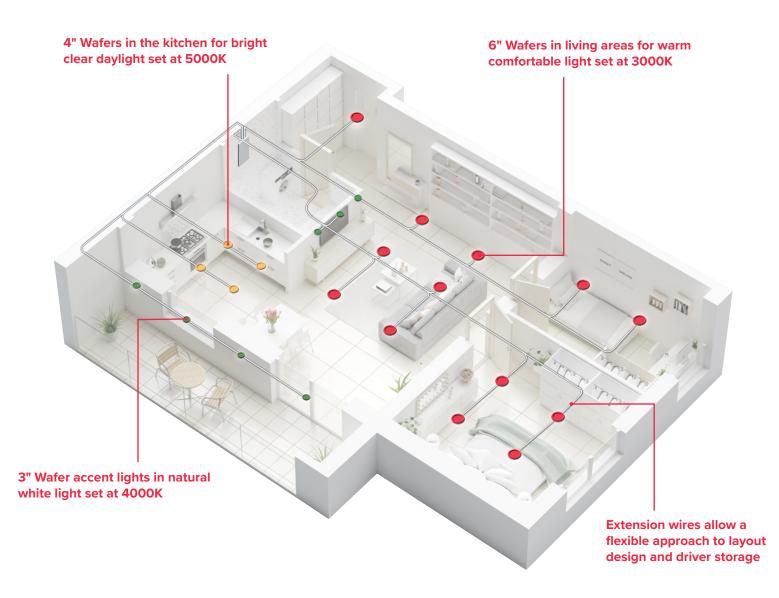

## TAKE YOUR INSTALLATION TO THE NEXT LEVEL

Rough-In Plates for new construction pre-wiring and easier planning. Quick-connect extension wires to expand the possibilities of your layouts.

**3"**, **4**" and **6**" Wafer Lamps with selectable **5CCT** combined with quick-connect extensions adapt to the constraints of any lighting project.