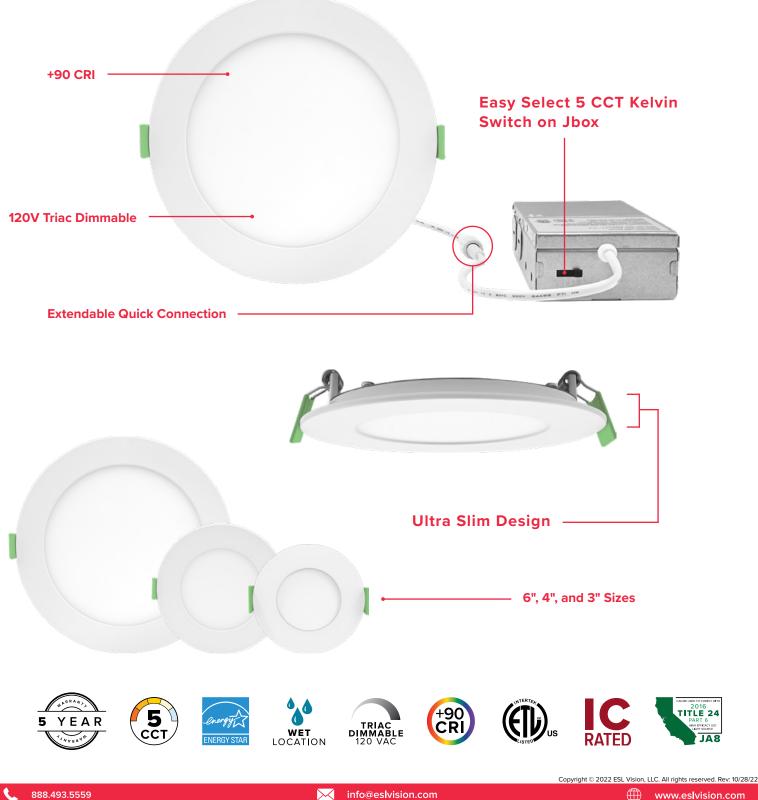

The Wafer Series (WFR) features an innovative ultra-thin design that eliminates the need for a recessed housingexpanding the lighting possibilities of traditionally difficult-to-illuminate spaces. 5 CCT field selectable and 120V Triac dimmable, the series is offered in a range of three sizes sure to suit any interior.

## TAKE YOUR INSTALLATION TO THE NEXT LEVEL

Rough-In Plates for new construction pre-wiring and easier planning. Quick-connect extension wires to expand the possibilities of your layouts.

**3"**, **4**" and **6**" Wafer Lamps with selectable **5CCT** combined with quick-connect extensions adapt to the constraints of any lighting project.