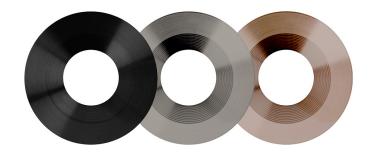

## **DECORATIVE TRIM TO MATCH ANY INTERIOR**

Optional field installable trim rings are available in Black, Brushed Nickle, and Bronze, in both Smooth and Baffled finishes.

Smooth

Baffled

ESL-MKTG-SS-RTL-2302