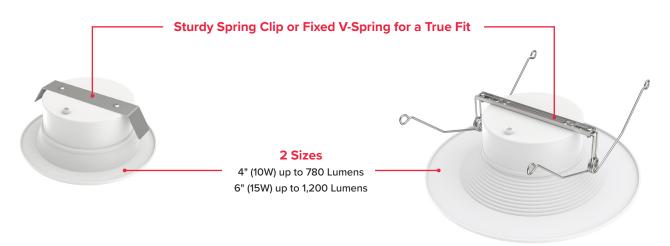

## **RESIDENTIAL TRIM LIGHT SERIES**

The Residential Trim Light Series (RTL) is a 5CCT kelvin selectable downlight that easily upgrades your existing can light. Along with your choice of smooth or baffled trim, a selection of optional trim finish kits are available to seamlessly match your next interior project.























## **TOOL-LESS INSTALL WITH YOUR EXISTING CAN FIXTURE**



## **QUICK SHIPPING SCALED TO ANY PROJECT**









Single

Six Pack

36ct Case

Pallet Quantities: 792 Four-Inch Fixtures 432 Six-Inch Fixtures 72 Six Packs

## **DECORATIVE TRIM TO MATCH ANY INTERIOR**

Optional field installable trim rings are available in Black, Brushed Nickle, and Bronze, in both Smooth and Baffled finishes.





Smooth

Baffled

ESL-MKTG-SS-RTL-2302

Copyright © 2023 ESL Vision, LLC. All rights reserved. Rev: 02/16/23