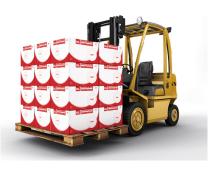

## **QUICK SHIPPING SCALED TO ANY PROJECT**

Single

Six Pack

36ct Case

Pallet Quantities: 792 Four-Inch Fixtures 432 Six-Inch Fixtures 72 Six Packs