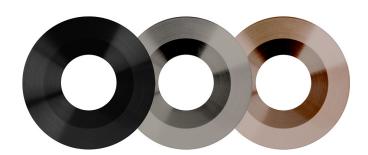

## **DECORATIVE TRIM TO MATCH ANY INTERIOR**

Optional field installable trim rings are available in Black, Brushed Nickle, and Bronze, in both Smooth and Baffled finishes.

Smooth

Baffled

ESL-MKTG-SS-RTL-2302