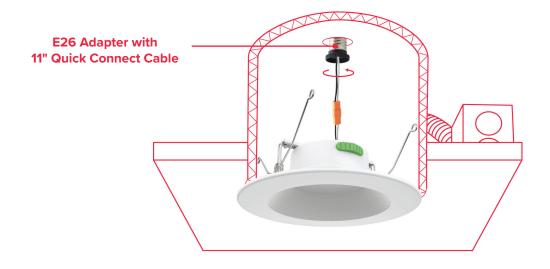

## **RESIDENTIAL TRIM LIGHT SERIES**

The Residential Trim Light Series (RTL) is a 5CCT kelvin selectable downlight that easily upgrades your existing can light. Along with your choice of smooth or baffled trim, a selection of optional trim finish kits are available to seamlessly match your next interior project.























## **TOOL-LESS INSTALL WITH YOUR EXISTING CAN FIXTURE**



## **QUICK SHIPPING SCALED TO ANY PROJECT**









Single

Six Pack

36ct Case

Pallet Quantities: 792 Four-Inch Fixtures 432 Six-Inch Fixtures 72 Six Packs

## **DECORATIVE TRIM TO MATCH ANY INTERIOR**

Optional field installable trim rings are available in Black, Brushed Nickle, and Bronze, in both Smooth and Baffled finishes.





Smooth

Baffled

ESL-MKTG-SS-RTL-2302

Copyright © 2023 ESL Vision, LLC. All rights reserved. Rev: 02/16/23