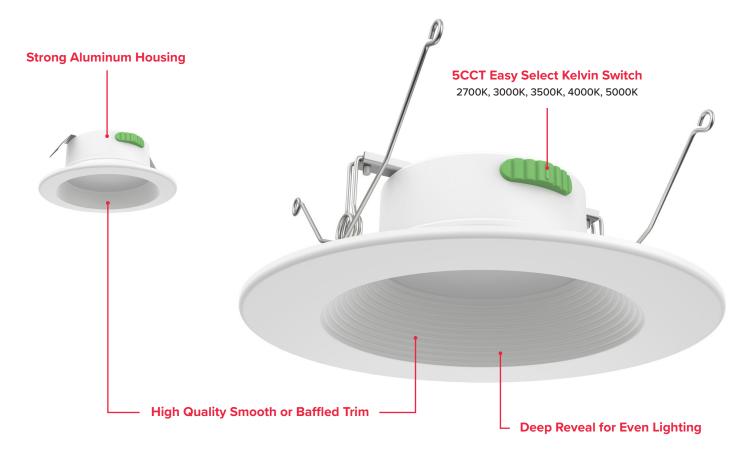

## **RESIDENTIAL TRIM LIGHT SERIES**

The Residential Trim Light Series (RTL) is a 5CCT kelvin selectable downlight that easily upgrades your existing can light. Along with your choice of smooth or baffled trim, a selection of optional trim finish kits are available to seamlessly match your next interior project.