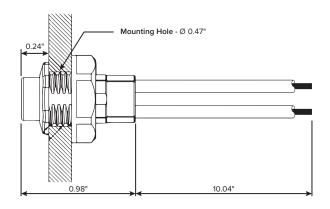

### 2-Wire Illuminated Test Switch:

| • 2-Wire Illuminated Test Switch — |  |  |  |
|------------------------------------|--|--|--|
|                                    |  |  |  |
|                                    |  |  |  |
|                                    |  |  |  |
|                                    |  |  |  |
| 600                                |  |  |  |
|                                    |  |  |  |