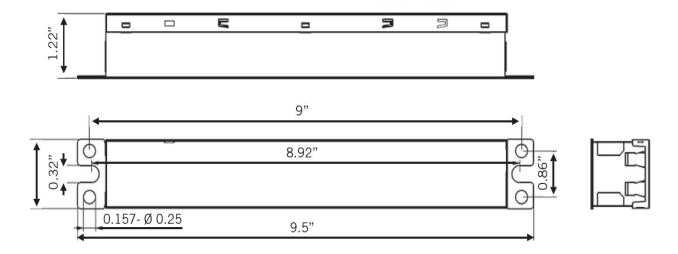

## **Dimensions:**

## **Technical Specifications:**

| ESL-EMG-SL3-CLW-5W |                         |                           |  |
|--------------------|-------------------------|---------------------------|--|
| Input              | Rated Current           | 100mA                     |  |
|                    | AC Input Power Rating   | <2 Watts                  |  |
|                    | Rated Voltage           | 100 - 277 VAC, 50/60Hz    |  |
| Output             | Emergency Output Power  | 5 Watts Max.              |  |
|                    | Output Voltage          | 20 - 50V                  |  |
|                    | Output Current          | 100 - 250mA               |  |
|                    | Output Short Protection | Yes                       |  |
|                    | Output Open Protection  | Yes                       |  |
| Emergency          | Emergency Operation     | ≥90 Minutes               |  |
|                    | Charging Time           | 24 Hours                  |  |
|                    | Charging Cycles         | >300                      |  |
| Environment        | Operating Temperature   | 32°F - 131°F (0°C - 50°C) |  |
|                    | Dimensions (LxWxH)      | 9.5" x 0.32" x 1.22"      |  |
|                    | Weight                  | 0.915 lbs                 |  |