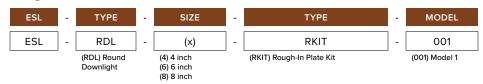

# **ROUGH-IN PLATE** SERIES

### ESL-RDL-x-RKIT-001

Page 1 of 1

#### **Key Features & Benefits:**

- · Sturdy cold rolled steel construction
- Fits up to 24" stud/joist spacings
- · Ideal for new construction, pre-wiring, and layout planning
- · Allow for safe installation of fixture & driver

#### **Product Specifications:**

Product Thickness: 0.125"

Material: Steel

#### **Diminsions:**







## Project: Date: Catalog #:

Notes:



#### **Compatible Fixtures:**



#### **Ordering Guide:**



#### **Catalog Data:**

| ITEM#              | DESCRIPTION                             | DIMENSIONS            |
|--------------------|-----------------------------------------|-----------------------|
| ESL-RDL-4-RKIT-001 | 4", new construction pre-mounting plate | 26" x 9.375" x 0.125" |
| ESL-RDL-6-RKIT-001 | 6", new construction pre-mounting plate | 26" x 8.375" x 0.125" |
| ESL-RDL-8-RKIT-001 | 8", new construction pre-mounting plate | 26" x 10.5" x 0.125"  |