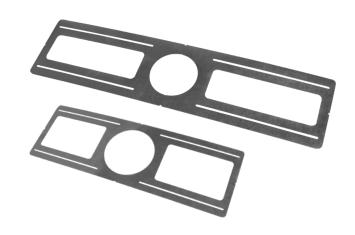

#### **Key Features & Benefits:**

- · Sturdy cold rolled steel construction
- Fits up to 24" stud/joist spacings
- · Ideal for new construction, pre-wiring, and layout planning
- · Allow for safe installation of fixture & driver

#### **Product Specifications:**

Product Thickness: 0.125"

Material: Steel

#### **Compatible Fixtures:**