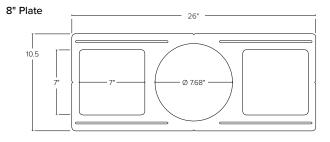

#### **Diminsions:**

#### **Catalog Data:**

| ITEM#              | DESCRIPTION                             | DIMENSIONS            |
|--------------------|-----------------------------------------|-----------------------|
| ESL-RDL-4-RKIT-001 | 4", new construction pre-mounting plate | 26" x 9.375" x 0.125" |
| ESL-RDL-6-RKIT-001 | 6", new construction pre-mounting plate | 26" x 8.375" x 0.125" |
| ESL-RDL-8-RKIT-001 | 8", new construction pre-mounting plate | 26" x 10.5" x 0.125"  |