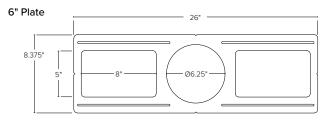

#### **Diminsions:**

#### **Catalog Data:**

| ITEM#              | DESCRIPTION                             | DIMENSIONS            |
|--------------------|-----------------------------------------|-----------------------|
| ESL-RDL-4-RKIT-001 | 4", new construction pre-mounting plate | 26" x 9.375" x 0.125" |
| ESL-RDL-6-RKIT-001 | 6", new construction pre-mounting plate | 26" x 8.375" x 0.125" |
| ESL-RDL-8-RKIT-001 | 8", new construction pre-mounting plate | 26" x 10.5" x 0.125"  |