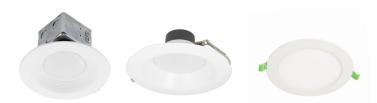

# **ROUGH-IN PLATE** SERIES

### ESL-RDL-x-RKIT-001

Page 1 of 1

#### **Key Features & Benefits:**

- · Sturdy cold rolled steel construction
- Fits up to 24" stud/joist spacings
- · Ideal for new construction, pre-wiring, and layout planning
- · Allow for safe installation of fixture & driver

#### **Product Specifications:**

Product Thickness: 0.125"

Material: Steel

#### **Diminsions:**







## Project: Date: Catalog #:

Notes:



#### **Compatible Fixtures:**



#### **Ordering Guide:**



#### **Catalog Data:**

| ITEM#              | DESCRIPTION                             | DIMENSIONS            |
|--------------------|-----------------------------------------|-----------------------|
| ESL-RDL-4-RKIT-001 | 4", new construction pre-mounting plate | 26" x 9.375" x 0.125" |
| ESL-RDL-6-RKIT-001 | 6", new construction pre-mounting plate | 26" x 8.375" x 0.125" |
| ESL-RDL-8-RKIT-001 | 8", new construction pre-mounting plate | 26" x 10.5" x 0.125"  |