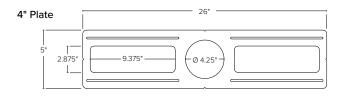

#### **Diminsions:**

#### **Catalog Data:**

| ITEM#              | DESCRIPTION                             | DIMENSIONS            |
|--------------------|-----------------------------------------|-----------------------|
| ESL-RDL-4-RKIT-001 | 4", new construction pre-mounting plate | 26" x 9.375" x 0.125" |
| ESL-RDL-6-RKIT-001 | 6", new construction pre-mounting plate | 26" x 8.375" x 0.125" |
| ESL-RDL-8-RKIT-001 | 8", new construction pre-mounting plate | 26" x 10.5" x 0.125"  |