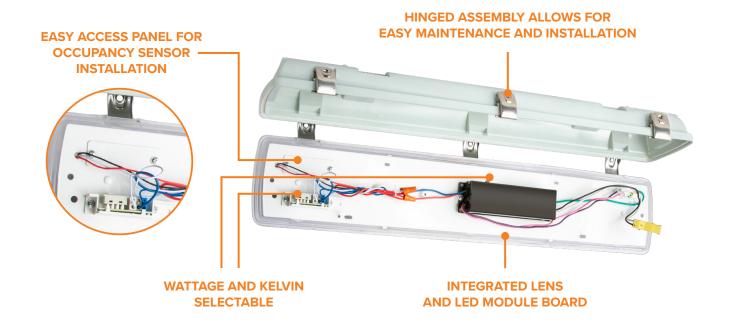

## **VAPOR TIGHT** — INSTALLATION MADE EASY

The hinged design and the integrated driver/lens makes single-person installation a breeze! Designed for easy field or factory installed occupancy sensors and emergency back up.

## **FEATURES AND BENEFITS**

- Integrated lens and LED module board
- 5VA housing, the highest classification in the UL94 Standard
- Optional occupancy sensor and emergency back-up available
- Faster installation with integrated LED and lens