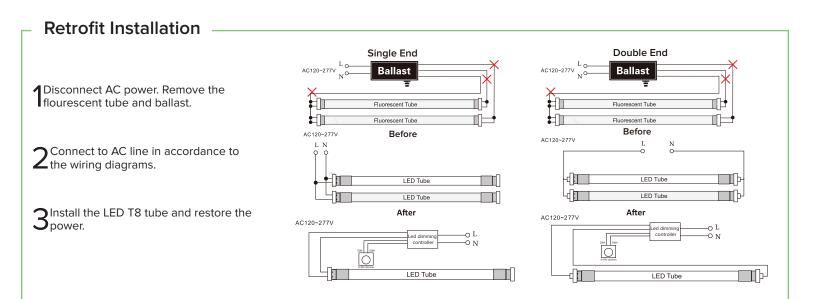

## **ESI** v i s i o

## T8 Type BC Installation Guide for 2 and 4 Foot Tubes

Page 1 of 1

For Part #s ESL-T8BC2-8W-C250 and ESL-T8BC4-15W-C250

## WARNING

- 1. This product must be installed in accordance with the applicable installation code by a person familiar with the construction and operation of the product and the hazards involved
- 2. Turn off electrical power before starting installation of lamps.
- 3. Before conducting any installation, maintenance, or removal, disable all power.
- 4. Do not touch the lamp while it is in service.
- 5. These lamps should be used indoors and are not suitable for wet locations.
- 6. Ensure that tombstones are in good working condition before installation.
- 7. Not suitable for use with emergency exits
- 8. Not suitable for use with dimmers.