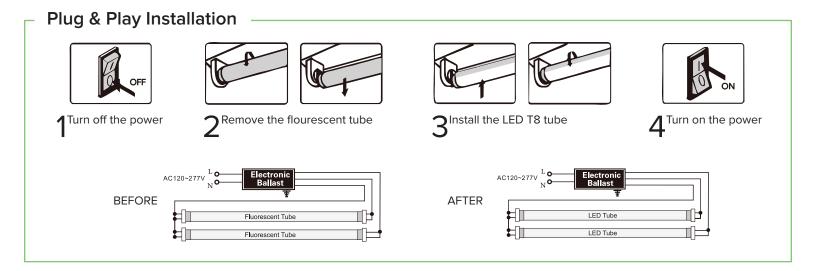

ES

## **ESI** v i s i o

## T8 Type BC Installation Guide for 2 and 4 Foot Tubes

Page 1 of 1

For Part #s ESL-T8BC2-8W-C250 and ESL-T8BC4-15W-C250

## WARNING

- 1. This product must be installed in accordance with the applicable installation code by a person familiar with the construction and operation of the product and the hazards involved
- 2. Turn off electrical power before starting installation of lamps.
- 3. Before conducting any installation, maintenance, or removal, disable all power.
- 4. Do not touch the lamp while it is in service.
- 5. These lamps should be used indoors and are not suitable for wet locations.
- 6. Ensure that tombstones are in good working condition before installation.
- 7. Not suitable for use with emergency exits
- 8. Not suitable for use with dimmers.