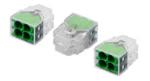

## **EXTRA-THICK FOAM RING**

NO LIGHT LEAKS! NO BUGS!

**EASY SELECT 5CCT SWITCH** 

**TIME SAVING 4-PORT CONNECTORS INCLUDED IN THE BOX!** 

Individual

Cases 4" case: 30ct 6" case: 24ct

6" contractor pack: 24ct