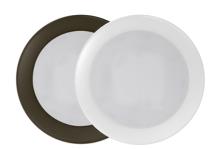

## **LED DISK SERIES**

ESL Vision's LED DISK Series features 5CCT kelvin selectability for effortless adjustment of the color temperature. The slim-profile design incorporates a comprehensive range of features and facilitates easy installation. Say goodbye to complicated installs and easily transform any indoor space into a haven of perfect illumination.

## DISCOVER THE DISK WITH ALL THE DETAILS

We've gone the extra mile to provide unmatched quality, incorporating details purposefully designed to enhance long-term performance and ensure a seamless and hassle-free installation.