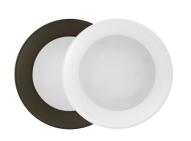

## **LED DISK SERIES**

ESL Vision's LED DISK Series features 5CCT kelvin selectability for effortless adjustment of the color temperature. The slim-profile design incorporates a comprehensive range of features and facilitates easy installation. Say goodbye to complicated installs and easily transform any indoor space into a haven of perfect illumination.

## DISCOVER THE DISK WITH ALL THE DETAILS

We've gone the extra mile to provide unmatched quality, incorporating details purposefully designed to enhance long-term performance and ensure a seamless and hassle-free installation.