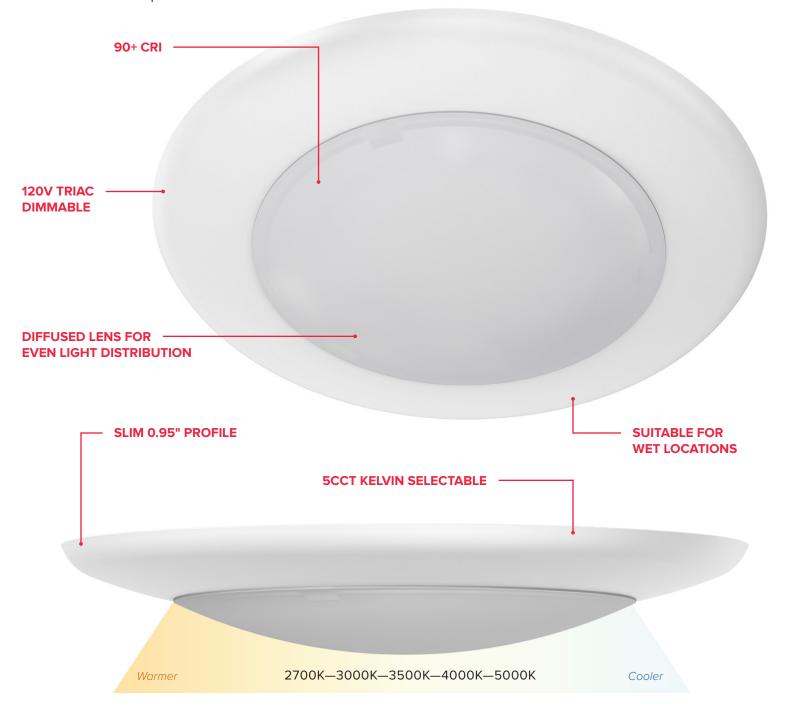

## **LED DISK SERIES**

ESL Vision's LED DISK Series features 5CCT kelvin selectability for effortless adjustment of the color temperature. The slim-profile design incorporates a comprehensive range of features and facilitates easy installation. Say goodbye to complicated installs and easily transform any indoor space into a haven of perfect illumination.