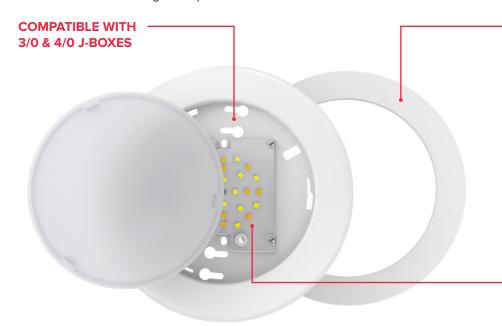

## DISCOVER THE DISK WITH ALL THE DETAILS

We've gone the extra mile to provide unmatched quality, incorporating details purposefully designed to enhance long-term performance and ensure a seamless and hassle-free installation.

## **EXTRA-THICK FOAM RING**

NO LIGHT LEAKS! NO BUGS!

**EASY SELECT 5CCT SWITCH** 

**TIME SAVING 4-PORT CONNECTORS INCLUDED IN THE BOX!** 

Individual

Cases 4" case: 30ct 6" case: 24ct

6" contractor pack: 24ct