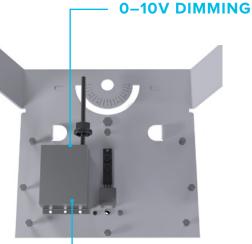

#### OPTIONAL NETWORK -INTEGRATION

- Wireless Controls
- Dynamic Lighting Effects

550W Single Driver