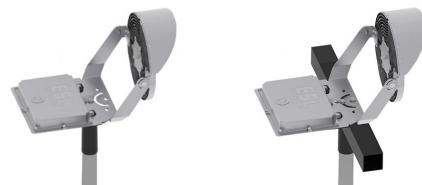

#### **COUNTERBALANCED DESIGN FOR EASY INSTALLATION**

• Single or Dual Bolt Mounting

| <b>FREE</b> LIGHTING |  |
|----------------------|--|
| LAYOUT DESIGN        |  |
|                      |  |
|                      |  |
|                      |  |
|                      |  |
|                      |  |