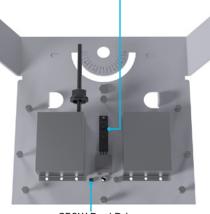

### **DUAL SURGE PROTECTION** -

• 20kV Stand-Alone, 6kV Built-In

850W Dual Drivers

#### OPTIONAL NETWORK -INTEGRATION

- Wireless Controls
- Dynamic Lighting Effects

550W Single Driver