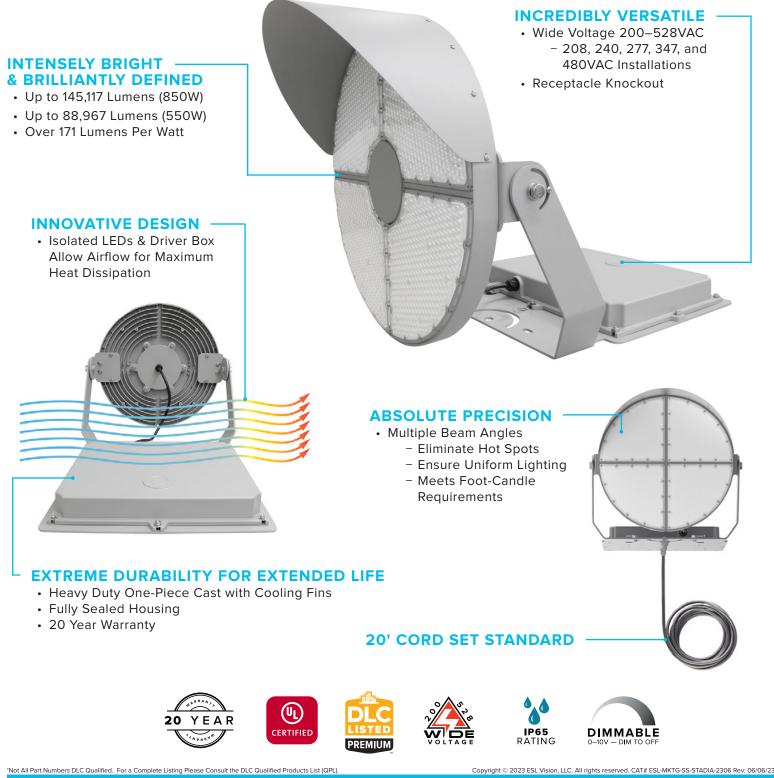

## FEATURES THE COMPETITION CAN'T MATCH

Featuring dual surge protection and wide voltage adaptability, STADIA provides unparalleled reliability and flexibility in challenging environments. Its 0-10v dimming and optional network integration give you complete control over your lighting, while dynamic lighting effects create a stunning visual experience for players and fans alike. Plus, with its counterbalanced design that simplifies installation, STADIA is the clear choice for sports lighting.

### **DUAL SURGE PROTECTION** -

• 20kV Stand-Alone, 6kV Built-In

850W Dual Drivers

#### OPTIONAL NETWORK -INTEGRATION

- Wireless Controls
- Dynamic Lighting Effects

550W Single Driver

#### WIDE VOLTAGE INPUT

200–528VAC allows for 208, 240, 277, 347, and 480VAC installations

#### **COUNTERBALANCED DESIGN FOR EASY INSTALLATION**

• Single or Dual Bolt Mounting

| <b>FREE</b> LIGHTING |  |
|----------------------|--|
| LAYOUT DESIGN        |  |
|                      |  |
|                      |  |
|                      |  |
|                      |  |
|                      |  |