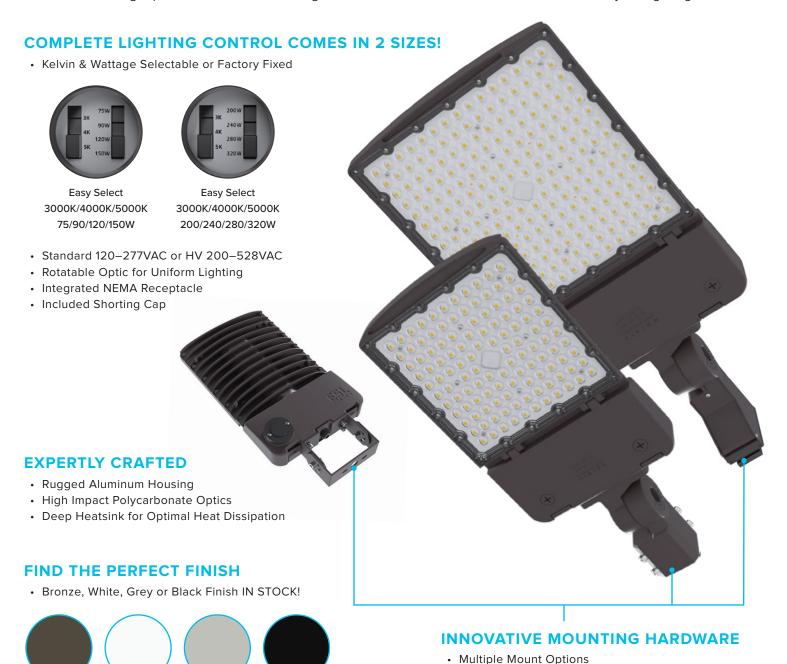

# **VERS** SERIES

Upgrade your outdoor space with Versa—the ultimate Area Light. Kelvin and wattage selectable for complete control over light output and color temperature. The high impact polycarbonate optics and a rugged, anodized aluminum housing ensure durability in any weather condition. Designed from the ground up for flexibility and ease of use, Versa allows for single person installation, making it the most convenient and versatile choice for your lighting needs.

## **DESIGNED WITH EASE OF INSTALLATION IN MIND**

The Versa's rugged anodized aluminum housing features tool-less entry to easily access components, and ships standard with a NEMA receptacle and shorting cap. An optional photocell can also be included. The innovative mounting hardware allows for single person installation, and everything ships configured to suit your specific needs!

### **FACTORY FIXED OPTION**

Energy rebates based on the highest wattage of a fixture can be maximized with our Factory Fixed options.

www.eslvision.com