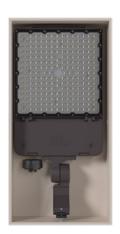

## **DESIGNED WITH EASE OF INSTALLATION IN MIND**

The Versa's rugged anodized aluminum housing features tool-less entry to easily access components, and ships standard with a NEMA receptacle and shorting cap. An optional photocell can also be included. The innovative mounting hardware allows for single person installation, and everything ships configured to suit your specific needs!

NO MORE GUESSWORK: Versa can ship with the exact mount you need, or choose our All Mounts option and have everything you need in one package.

(AM) All Mounts Universal Direct Mount Slip Fitter Mount Yoke Mount Shorting Cap