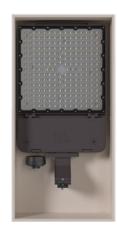

# **VERS** SERIES

Upgrade your outdoor space with Versa—the ultimate Area Light. Kelvin and wattage selectable for complete control over light output and color temperature. The high impact polycarbonate optics and a rugged, anodized aluminum housing ensure durability in any weather condition. Designed from the ground up for flexibility and ease of use, Versa allows for single person installation, making it the most convenient and versatile choice for your lighting needs.

## **DESIGNED WITH EASE OF INSTALLATION IN MIND**

The Versa's rugged anodized aluminum housing features tool-less entry to easily access components, and ships standard with a NEMA receptacle and shorting cap. An optional photocell can also be included. The innovative mounting hardware allows for single person installation, and everything ships configured to suit your specific needs!