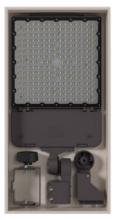

## **DESIGNED WITH EASE OF INSTALLATION IN MIND**

The Versa's rugged anodized aluminum housing features tool-less entry to easily access components, and ships standard with a NEMA receptacle and shorting cap. An optional photocell can also be included. The innovative mounting hardware allows for single person installation, and everything ships configured to suit your specific needs!

(UDM) **Universal Direct Mount** Shorting Cap

(SF) Slip Fitter Shorting Cap

(YM) Yoke Mount Shorting Cap

(NM) No Mount Shorting Cap

(FUDM) Fixed Universal Direct Mount Shorting Cap

WHATS IN THE BOX? Each mount configuration ships along with the included shorting cap. Ordering the optional Photocell as well? We'll put it in the box too!